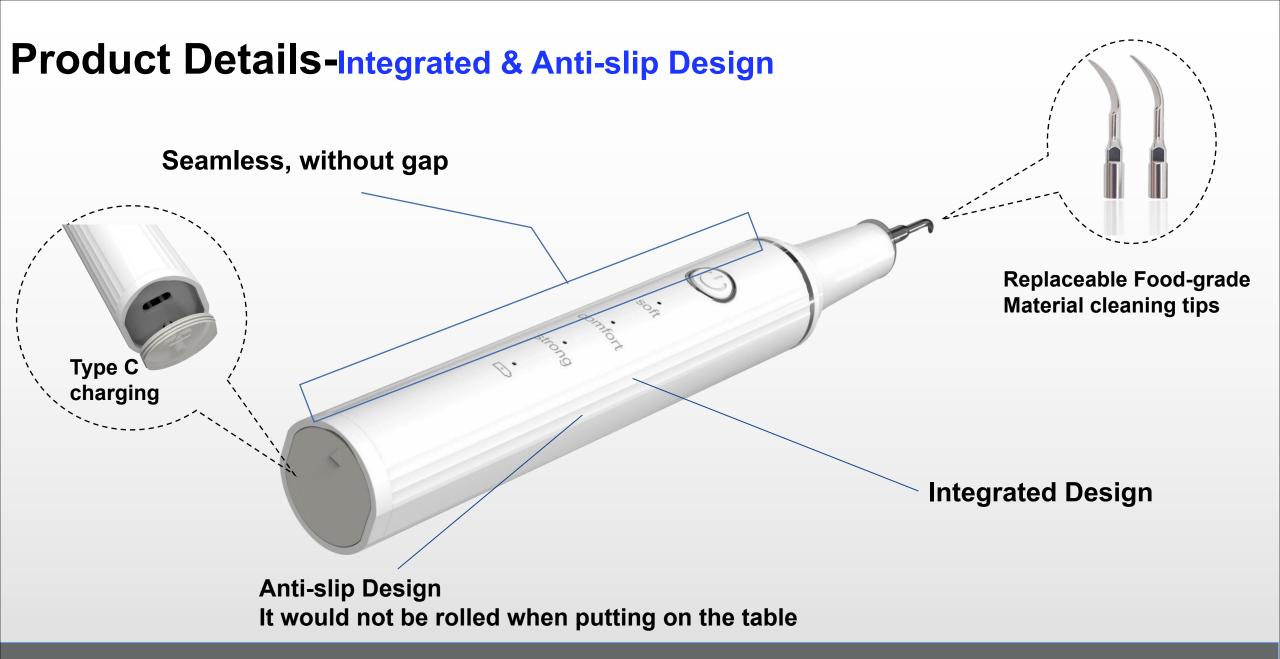

# Product Details -- Replaceable cleaning heads

# FDA approved Stainless Steel Heads

## **Product Details-Smart Tooth Care**

The Ultrasonic tooth cleaner only work for hard objects, like dental calculus, tea stains, smoke stains, dental tartar, etc.

When touching the soft gums, it will stop working

# **Product Details-Smart Auto-protection**

Tips: 10mins is a professional dentist suggested using time

The Ultrasonic tooth cleaner have setup the software program, it would be automatic shut down within 10mins It can be used for 7days + after one time fully charged