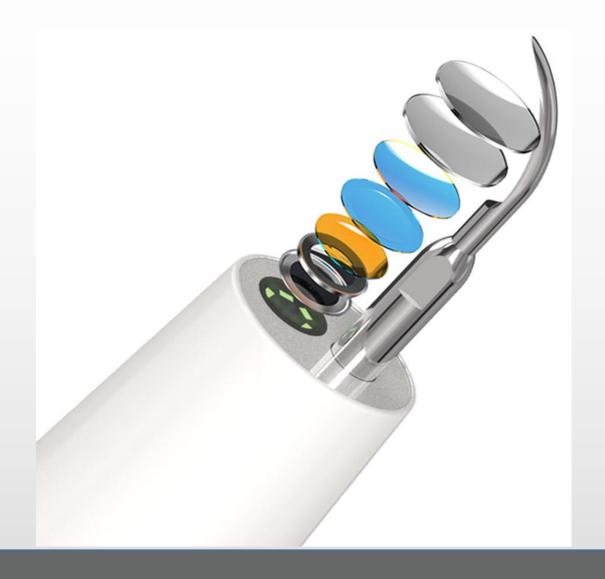

- (5) [Adjustable cleaning modes]
- 3 working modes(Soft mode/Comfort mode/Strong mode) to meet the needs of different teeth cleaning.
- **(6)** [Replaceable working head]

With 2 stainless steel heads(thin and wider tips used to remove stones and smoke stains.

# **Product Details-Adjustable Intensity**

THREE levels for freely choose

> Soft mode

For beginners, gently remove tartar and stains

Comfort mode

Remove smoke stains, tea stains

> Strong mode

Remove stubborn calculus

# Product Details -- Replaceable cleaning heads

# FDA approved Stainless Steel Heads