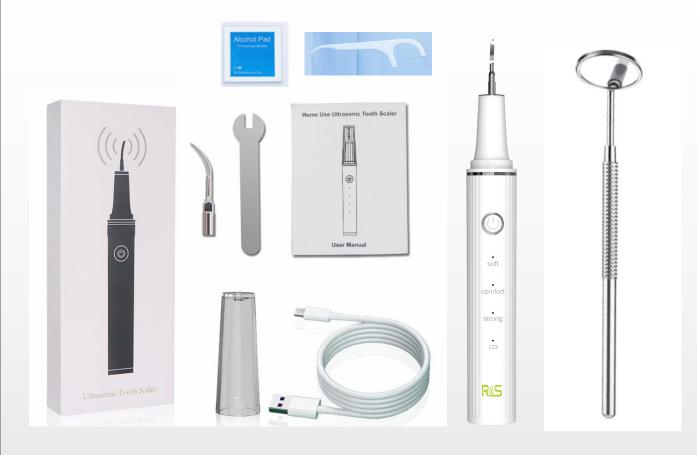

# **Specification & Package details**

| Package Details      |                  |               |                     |  |  |  |  |  |  |
|----------------------|------------------|---------------|---------------------|--|--|--|--|--|--|
| Product Size         |                  | 219.5*26.5mm  |                     |  |  |  |  |  |  |
| Unit Box Size        |                  | 244*99*31mm   |                     |  |  |  |  |  |  |
| Pcs/Carton           |                  | 60pcs/Carton  |                     |  |  |  |  |  |  |
| Carton Size          |                  | 503*340*320mm |                     |  |  |  |  |  |  |
| Package Included     |                  |               |                     |  |  |  |  |  |  |
| 1*pc device          | 1*pc manual      |               | 2*pcs cleaning tips |  |  |  |  |  |  |
| 1*pc gift-box        | 1*pc U           | SB cable      | 1*pc wrench         |  |  |  |  |  |  |
| 1*pc dental floss    | 1*pc alcohol pad |               |                     |  |  |  |  |  |  |
| Optional Accessories |                  |               |                     |  |  |  |  |  |  |
| 1*pc oral mirror     |                  |               |                     |  |  |  |  |  |  |