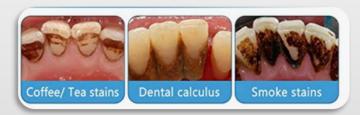

## User feedback and concerns

• False ultrasound, visible vibration of dental needle

Worry about the safety and health issues

- When touch the soft gums won't stop, easily hurt gums
- Could not remove the dental calculus, tea or smoke stains

# **Our Unique Product Features**

① 【Real High-Frequency Ultrasonic Technology】 The vibration frequency can reach 44KHZ.

Effortless crush stubborn calculus, hard tartar, and coffee or smoke stains.

- (2) **[Built in HD camera & Wifi connection ]** Revolutionary high definition camera and built-in WIFI technology, support IOS & Android system, visualization of tooth cleaning.
- ③ [Smart tooth care, protect the gums]