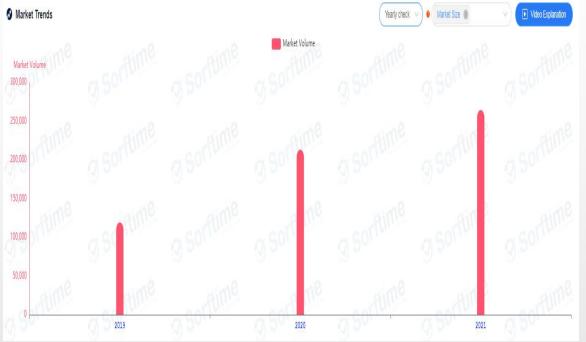

# **Market Chance**

Sales data & Google trends show that **the demand for tooth cleaner has risen sharply.**Especially the COVID-19 outbreak, people take care more and more health, oral issues are included.

# **Market Chance**