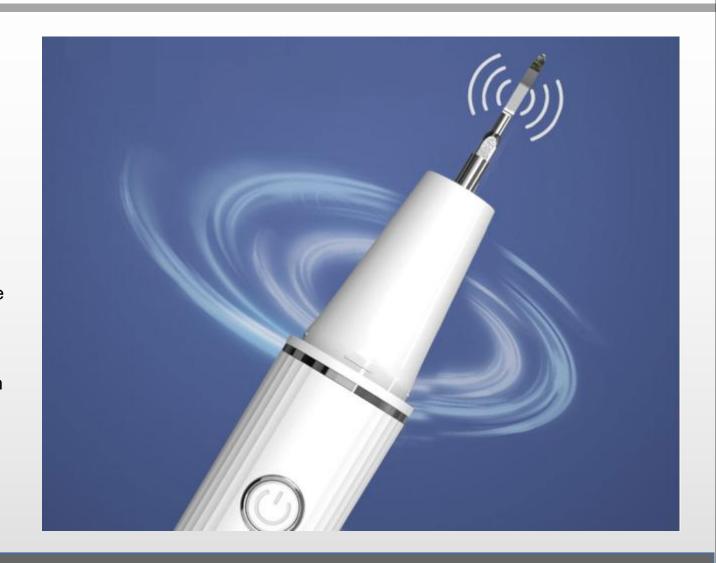

# **Our Unique Product Features**

① 【Real High-Frequency Ultrasonic Technology】 The vibration frequency can reach 44KHZ.

Effortless crush stubborn calculus, hard tartar, and coffee or smoke stains.

- (2) **[Built in HD camera & Wifi connection ]** Revolutionary high definition camera and built-in WIFI technology, support IOS & Android system, visualization of tooth cleaning.
- ③ [Smart tooth care, protect the gums]

## Why it works?

It uses the principle of ultrasound, its built-in high-efficiency ultrasonic transducer, it can generate **200W** infrasonic vibration frequency per minute and **44k±2Hz** overfrequency resonance