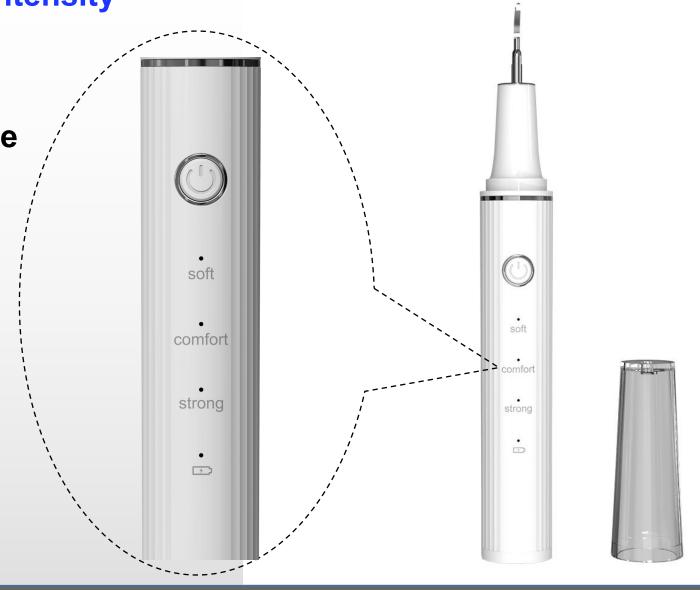

# **Product Details-Adjustable Intensity**

THREE levels for freely choose

> Soft mode

For beginners, gently remove tartar and stains

Comfort mode

Remove smoke stains, tea stains

> Strong mode

Remove stubborn calculus