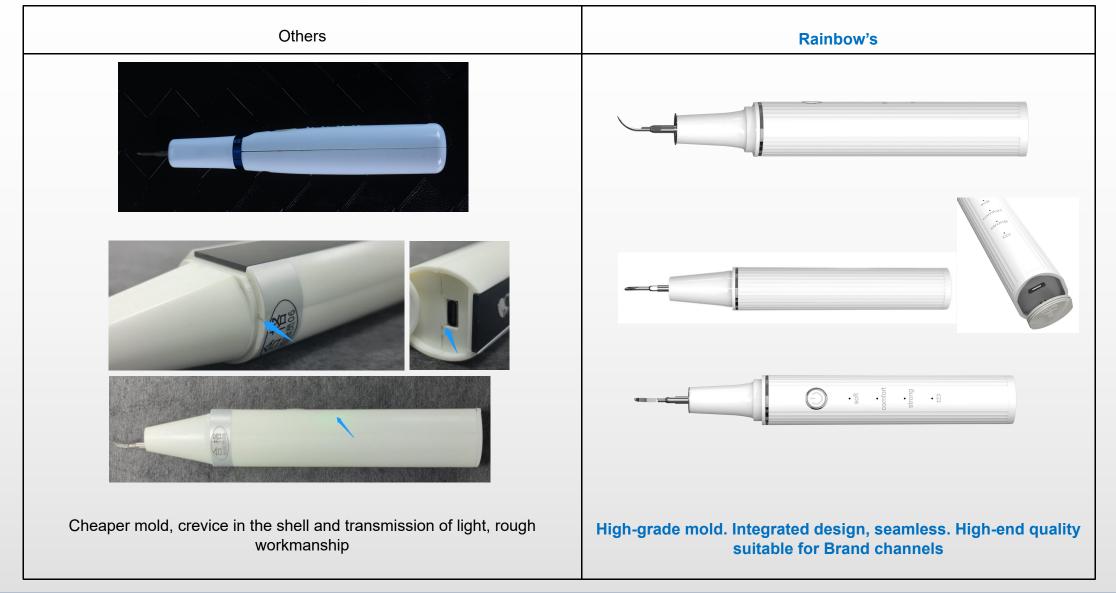

ories |                  |               |                     |  |  |  |  |  |  |
| 1*pc oral mirror     |                  |               |                     |  |  |  |  |  |  |

| Product                        | Model   | Principle                    | Power<br>Source | Frequency | Charging time | Working<br>time         | Battery capacity | Cable  | Camera<br>pixels |
|--------------------------------|---------|------------------------------|-----------------|-----------|---------------|-------------------------|------------------|--------|------------------|
| Ultrasonic<br>Tooth<br>Cleaner | RB-016D | High Frequency<br>Ultrasonic | 5V 1A           | 44±2KHZ   | < 2Hrs        | ≥110mins<br>(Soft mode) | 500mah           | Type-C | 5 Megapixels     |

# Comparison



# Comparison





# Certificate & Test Report











CE-RED certificate (2014/53/EU)

**CE-LVD** 

**CE- Radio** 

**CE-EMC** 

**CE-EMF** 



# Certificate & test report











ROHS FCC FDA MSDS UN38.3

## OEM & ODM

We are a manufacturer, and we have more than 8 years experience in ODM &OEM

If your want unique design, Rainbow could do for you, as we have our own ID engineers





# OEM & ODM





#### Contact us



#### **Christina**

rainbow06@rainbowdo.com

**(**86)-176-2036-3135

(86)-755-2301-0360

Building C, Fenda Technology Innovation Park, Xixiang, Baoan District, Shenzhen, Guangdong province, China.