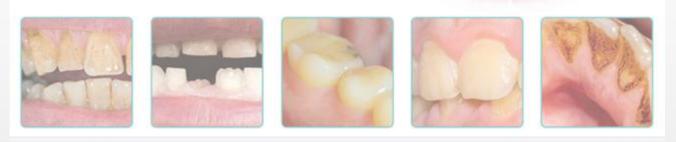

## User feedback and concerns

• False ultrasound, visible vibration of dental needle

Worry about the safety and health issues

- When touch the soft gums won't stop, easily hurt gums
- Could not remove the dental calculus, tea or smoke stains

### **Product Introduction**

Are you worry about the Tea stains?

Are you worry about the Smoke stains?

Are you worry about the Dental calculus?

Are you worry about the Dental plaque?

Are you worry about the Dental tartar?

Are you worry about the Bad breath?

**Use Ultrasonic Tooth Cleaner** 

**Remove your Worries** 