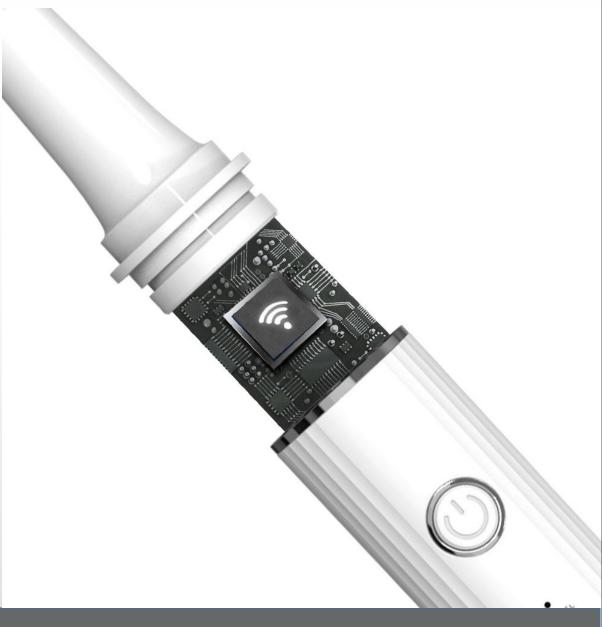

# **Our Unique Product Features**

① 【Real High-Frequency Ultrasonic Technology】 The vibration frequency can reach 44KHZ.

Effortless crush stubborn calculus, hard tartar, and coffee or smoke stains.

- (2) **[Built in HD camera & Wifi connection ]** Revolutionary high definition camera and built-in WIFI technology, support IOS & Android system, visualization of tooth cleaning.
- ③ [Smart tooth care, protect the gums]

## **Product Details-WIFI connection**

#### **Specialized with WIFI chip**

Smooth transmission process

Avaliable for IOS and Android system