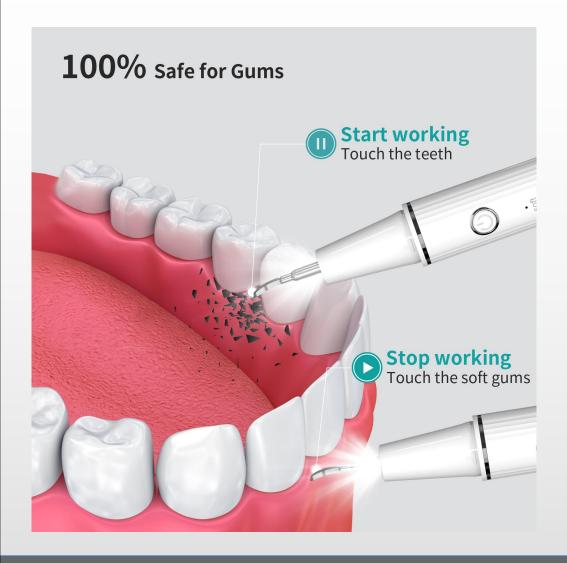

## **Product Details-Smart Tooth Care**

The Ultrasonic tooth cleaner only work for hard objects, like dental calculus, tea stains, smoke stains, dental tartar, etc.

When touching the soft gums, it will stop working

Intelligently identify, doesn't hurt gums. Ultrasonic frequencies will only be generated on hard objects.

(4) [Smart Auto-protection]

Automatic shutdown after 10 minutes of use(the work time recommend by professional Dentist)