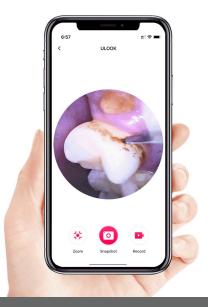

It can easily shatter tartar without damaging gums next to the working tip is a **5-megapixel HD camera**.

The endoscope can take photos and videos, and comes with six light-focusing leds that illuminate the teeth in the mouth for easy use

# **Product Details-HD Endoscope**

### **Built-in HD endoscope**

Six light-focusing leds

## 360° without dead angle cleaning

Focus on optical technology transmits high-definition pictures to the mobile phone in real-time, fully controls the oral environment, thoroughly cleans stubborn stains.