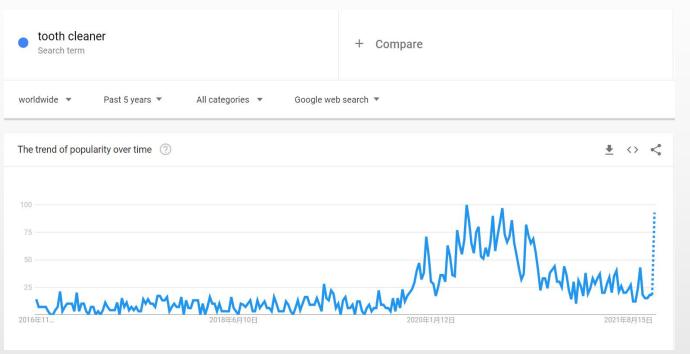

# **Market Chance**

Sales data & Google trends show that **the demand for tooth cleaner has risen sharply.**Especially the COVID-19 outbreak, people take care more and more health, oral issues are included.