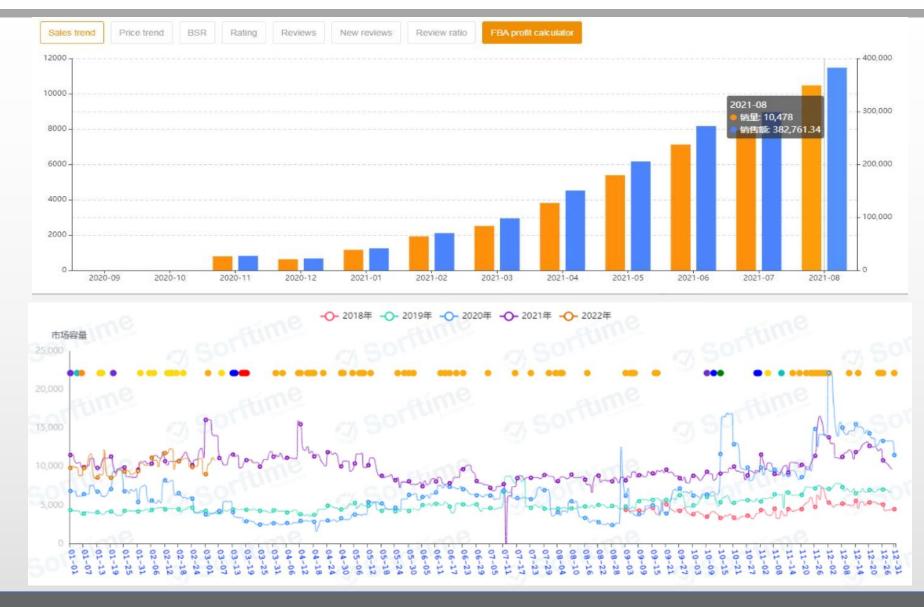

# **Market Chance**

Sales data & Google trends show that **the demand for tooth cleaner has risen sharply.**Especially the COVID-19 outbreak, people take care more and more health, oral issues are included.

# **Market Chance**