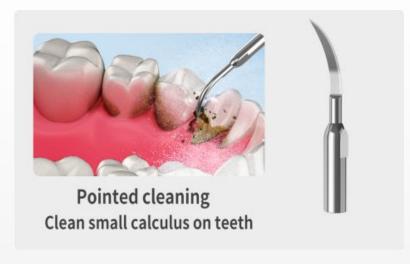

# Product Details -- Replaceable cleaning heads

# FDA approved Stainless Steel Heads

- (5) [Adjustable cleaning modes]
- 3 working modes(Soft mode/Comfort mode/Strong mode) to meet the needs of different teeth cleaning.
- **(6)** [Replaceable working head]

With 2 stainless steel heads(thin and wider tips used to remove stones and smoke stains.