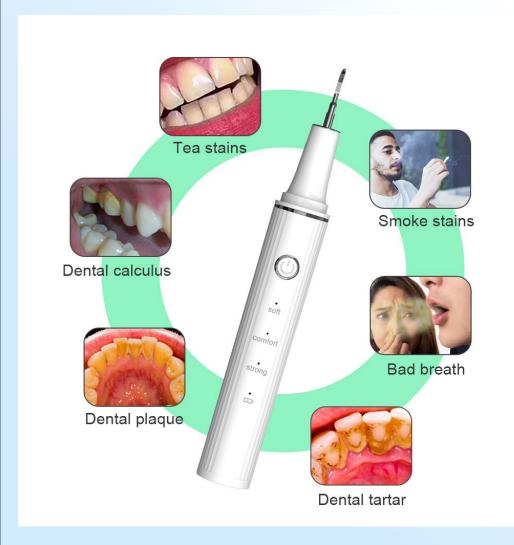

### **Product Introduction**

Are you worry about the Tea stains?

Are you worry about the Smoke stains?

Are you worry about the Dental calculus?

Are you worry about the Dental plaque?

Are you worry about the Dental tartar?

Are you worry about the Bad breath?

**Use Ultrasonic Tooth Cleaner** 

**Remove your Worries** 