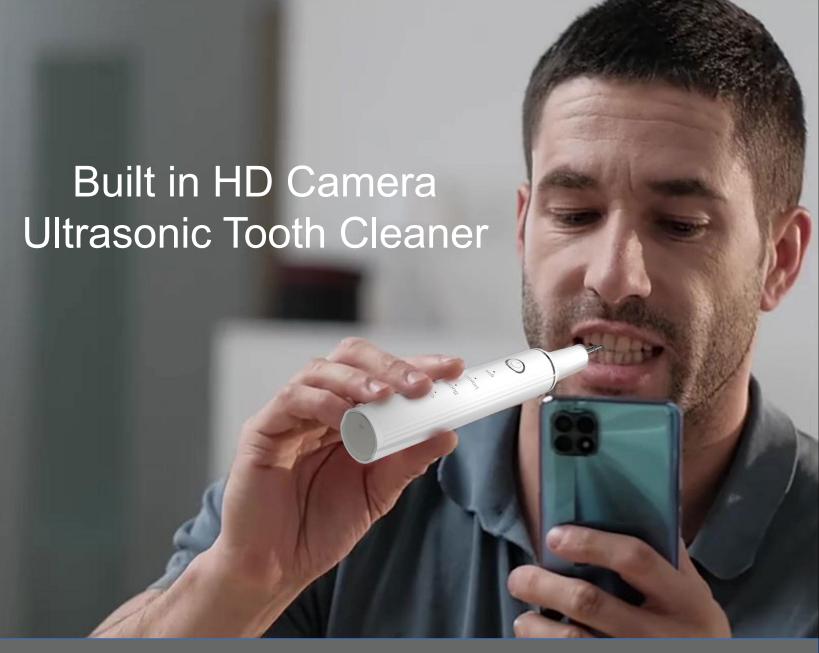

# **Our Unique Product Features**

① 【Real High-Frequency Ultrasonic Technology】 The vibration frequency can reach 44KHZ.

Effortless crush stubborn calculus, hard tartar, and coffee or smoke stains.

- (2) **[Built in HD camera & Wifi connection ]** Revolutionary high definition camera and built-in WIFI technology, support IOS & Android system, visualization of tooth cleaning.
- ③ [Smart tooth care, protect the gums]

It can easily shatter tartar without damaging gums next to the working tip is a **5-megapixel HD camera**.

The endoscope can take photos and videos, and comes with six light-focusing leds that illuminate the teeth in the mouth for easy use

## **Product Details-Smart Tooth Care**

The Ultrasonic tooth cleaner only work for hard objects, like dental calculus, tea stains, smoke stains, dental tartar, etc.

When touching the soft gums, it will stop working