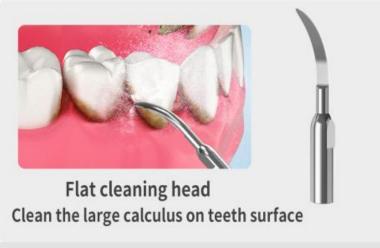

# Product Details -- Replaceable cleaning heads

# FDA approved Stainless Steel Heads

- (5) [Adjustable cleaning modes]
- 3 working modes(Soft mode/Comfort mode/Strong mode) to meet the needs of different teeth cleaning.
- **(6)** [Replaceable working head]

With 2 stainless steel heads(thin and wider tips used to remove stones and smoke stains.