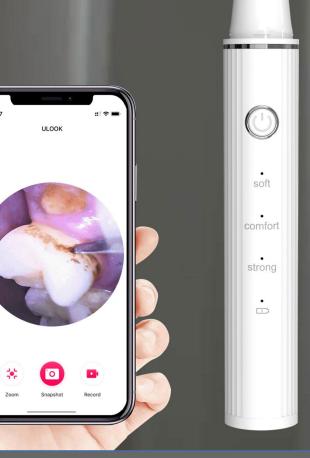

# **Our Unique Product Features**

① 【Real High-Frequency Ultrasonic Technology】 The vibration frequency can reach 44KHZ.

Effortless crush stubborn calculus, hard tartar, and coffee or smoke stains.

- (2) **[Built in HD camera & Wifi connection ]** Revolutionary high definition camera and built-in WIFI technology, support IOS & Android system, visualization of tooth cleaning.
- ③ [Smart tooth care, protect the gums]

It can easily shatter tartar without damaging gums next to the working tip is a **5-megapixel HD camera**.

The endoscope can take photos and videos, and comes with six light-focusing leds that illuminate the teeth in the mouth for easy use

## 360° without dead angle cleaning

Focus on optical technology transmits high-definition pictures to the mobile phone in real-time, fully controls the oral environment, thoroughly cleans stubborn stains.

# **Product Details-Adjustable Intensity**

THREE levels for freely choose

> Soft mode

For beginners, gently remove tartar and stains

Comfort mode

Remove smoke stains, tea stains

> Strong mode

Remove stubborn calculus