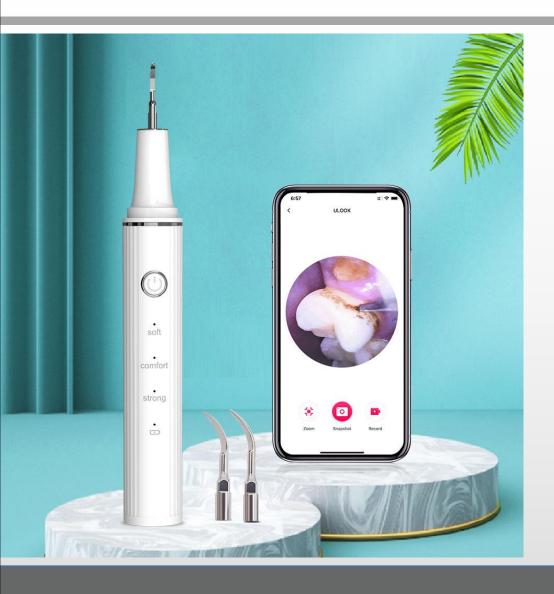

- (5) [Adjustable cleaning modes]
- 3 working modes(Soft mode/Comfort mode/Strong mode) to meet the needs of different teeth cleaning.
- **(6)** [Replaceable working head]

With 2 stainless steel heads(thin and wider tips used to remove stones and smoke stains.

# **Product Details-Adjustable Intensity**

THREE levels for freely choose

> Soft mode

For beginners, gently remove tartar and stains

Comfort mode

Remove smoke stains, tea stains

> Strong mode

Remove stubborn calculus

# Product Details -- Replaceable cleaning heads

# FDA approved Stainless Steel Heads