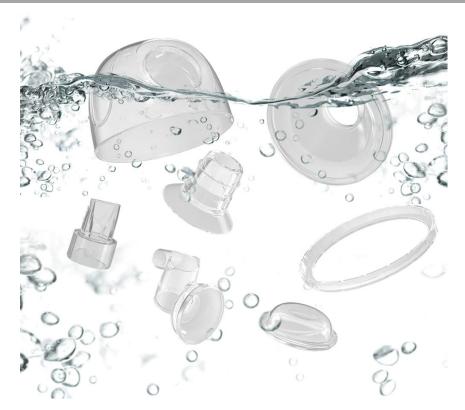

## Safe Material

Top-quality food grade silicone, BPA free, PVC free. Allowing your babay to drink safe and fresh breast milk.

## > Washable component

The component will not be out of shape under hot water, and have a good disinfection

Easy assembly way within 8 steps for users

Follow instruction one by one, and finish installation