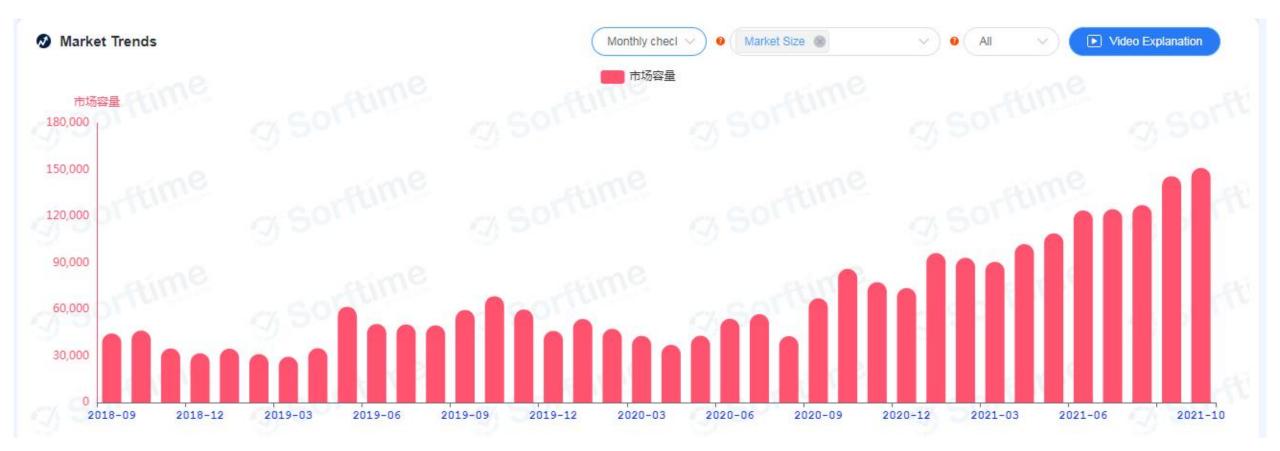

#### **Market Trend and Business Chance**

The electric breast pump have incersed the market volume, more and more new mom's willing to buy it. It grows rapidly from below table of google, especially in the past 4 years