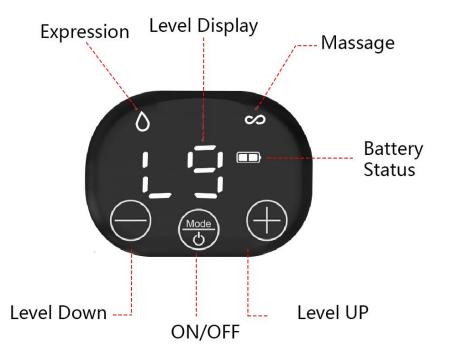

## Smart Touch LCD Screen

Single hand control, more convenient, especially when heavy things on hand or you need hold baby

## NINE Suction Levels

#### **Different level, different suction power**

#### Max Level suction power : 38Kpa