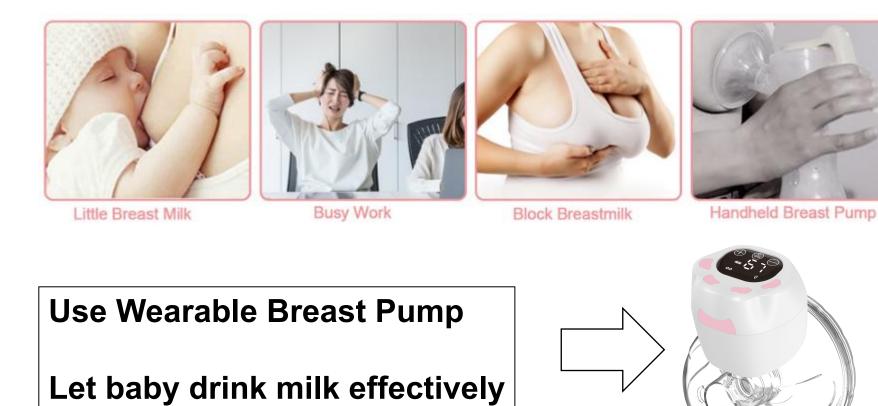

e and suction power

□ Smart Timer and Memory Function

Wearable design & Touch LCD screen

□ Built-in Rechargable Battery

□ Low Noise(around 40dB)

□ Effective structure design

□ Safe Material & washable components

□ All ready accessory











Shenzhen Rainbow are an original manufacturer:

- Audited by Kmart & Costco
- With BSCI /ISO9001
- Professional in OEM & ODM, with our ID department
- Free ODM service, with free samples for evaluation





#### Content



| 01 | Content          |
|----|------------------|
| 02 | Introduction     |
| 03 | l<br>Features    |
| 04 | Parameter        |
| 05 | How to install   |
| 06 | Package includes |
| 07 | OEM&ODM          |
| 08 | Contact Us       |
|    |                  |



## How to solve? When every fresh mother meet below problems



### SHENZHEN RAINBOW TECHNOLOGY CO., LTD



#### **Design Idea**

Inspired by baby's unique combination of suckling and massage.

Wearable breast pump combines suction and nipple stimulation for quick letdown and milk flow.



#### SHENZHEN RAINBOW TECHNOLOGY CO., LTD



Features

## > THREE working Mode

### 1. Massage

Stimulate breasts before pumping to help fast sucking,comfortable & pain-free.

#### 2. Lactation

Lmitating the baby's actual suckingfrequency, get the milkMassage

### 3. Suction

Super recommed mode, combined the function of "Massage"&"Lactation"

#### **Different level, different suction power**

#### Max Level suction power : 38Kpa



## NINE Suction Levels

#### SHENZHEN RAINBOW TECHNOLOGY CO., LTD

Suction



## Smart Auto-protection

In order to avoid the uncomfo