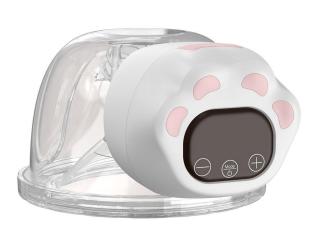

## Technology Innovation - Wearable design

- 1. wearable design, let women could got better balance between work and famliy
- 2. Portable, small size, easy for carry out
- 3. Delete the long tubes, and increse the acceptance of New Mom's when using the device, will not let woman feel like a cow

## Safe Material

Top-quality food grade silicone, BPA free, PVC free. Allowing your babay to drink safe and fresh breast milk.