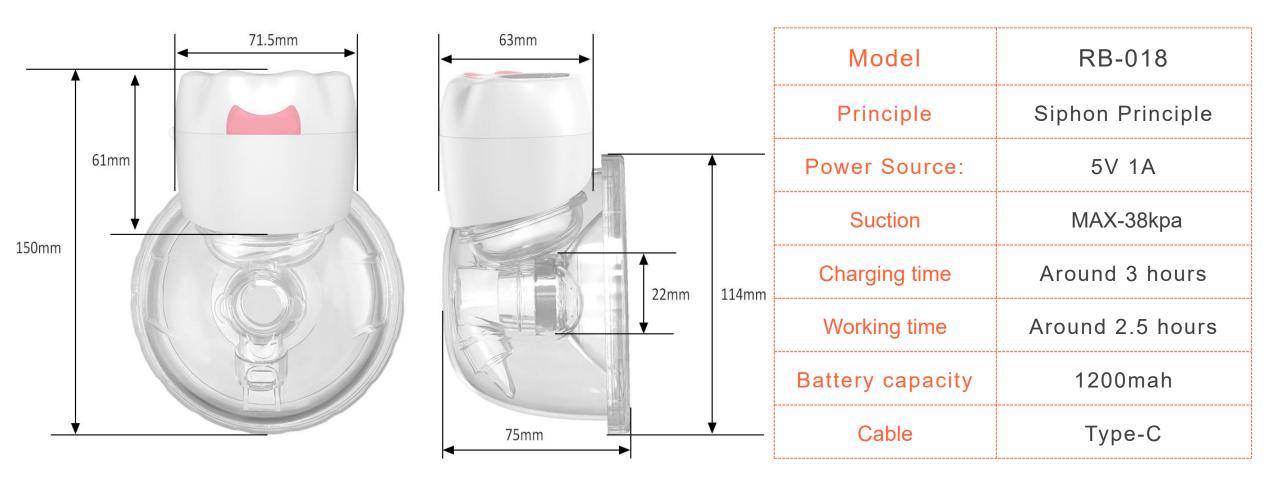

#### Max Level suction power : 38Kpa

## >Built-in Rechargable Battery

Wearable breast pump could continious use for 2.5 hours with 1200mah Battery after fully charged.

#### Parameters

## > Normal Accessory

| Package Details |               |  |  |  |  |
|-----------------|---------------|--|--|--|--|
| Product Size    | 71.5*63*61mm  |  |  |  |  |
| Unit Box Size   | 178*110*80mm  |  |  |  |  |
| Pcs/Carton      | 32Pcs/Carton  |  |  |  |  |
| Carton Size     | 495*340*375mm |  |  |  |  |