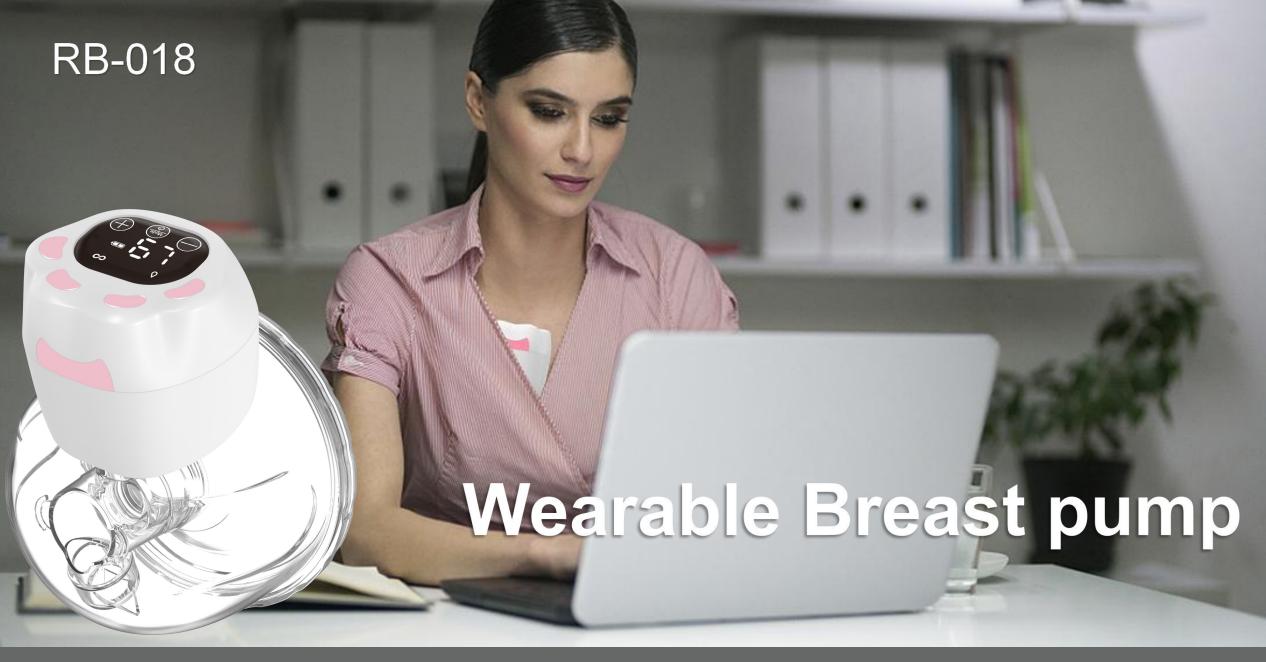

## Technology Innovation - Wearable design

- 1. wearable design, let women could got better balance between work and famliy
- 2. Portable, small size, easy for carry out
- 3. Delete the long tubes, and increse the acceptance of New Mom's when using the device, will not let woman feel like a cow

## Smart Touch LCD Screen

Single hand control, more convenient, especially when heavy things on hand or you need hold baby