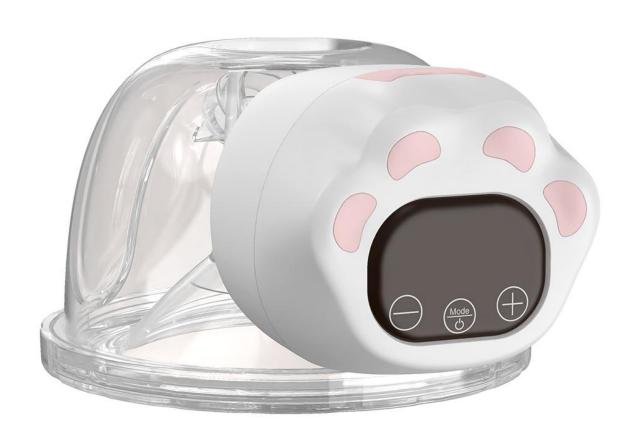

## Smart Touch LCD Screen

Single hand control, more convenient, especially when heavy things on hand or you need hold baby