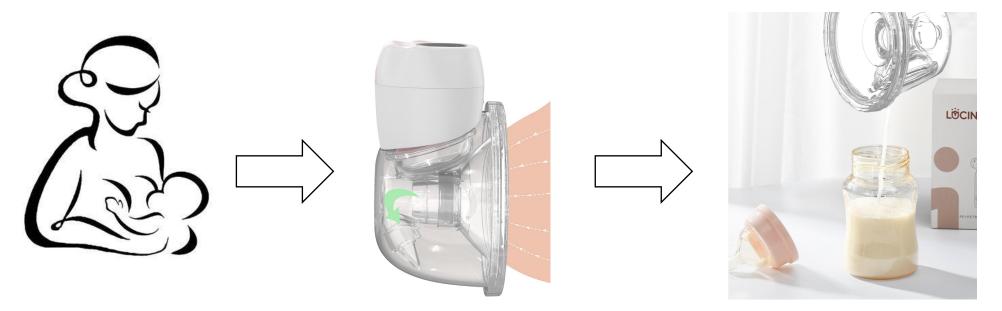

#### **Design Idea**

Inspired by baby's unique combination of suckling and massage.

Wearable breast pump combines suction and nipple stimulation for quick letdown and milk flow.