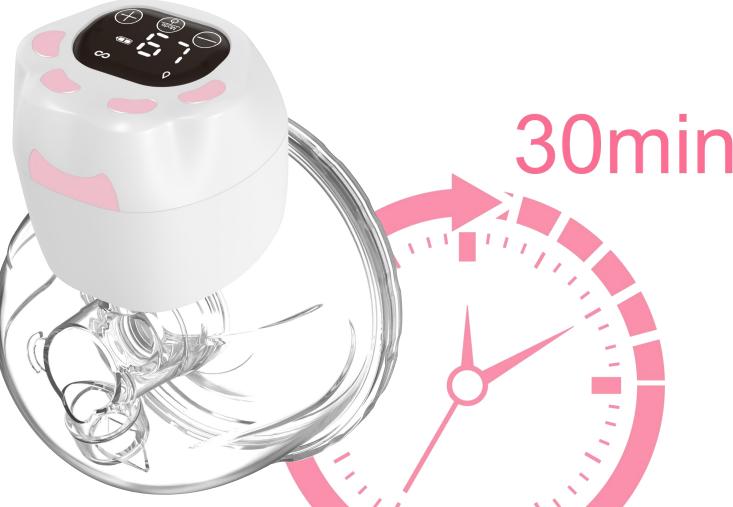

## Smart Auto-protection

In order to avoid the uncomfortable feeling casued by long-time suction

The device have been set to stop work after contiously suction milk for 30mins