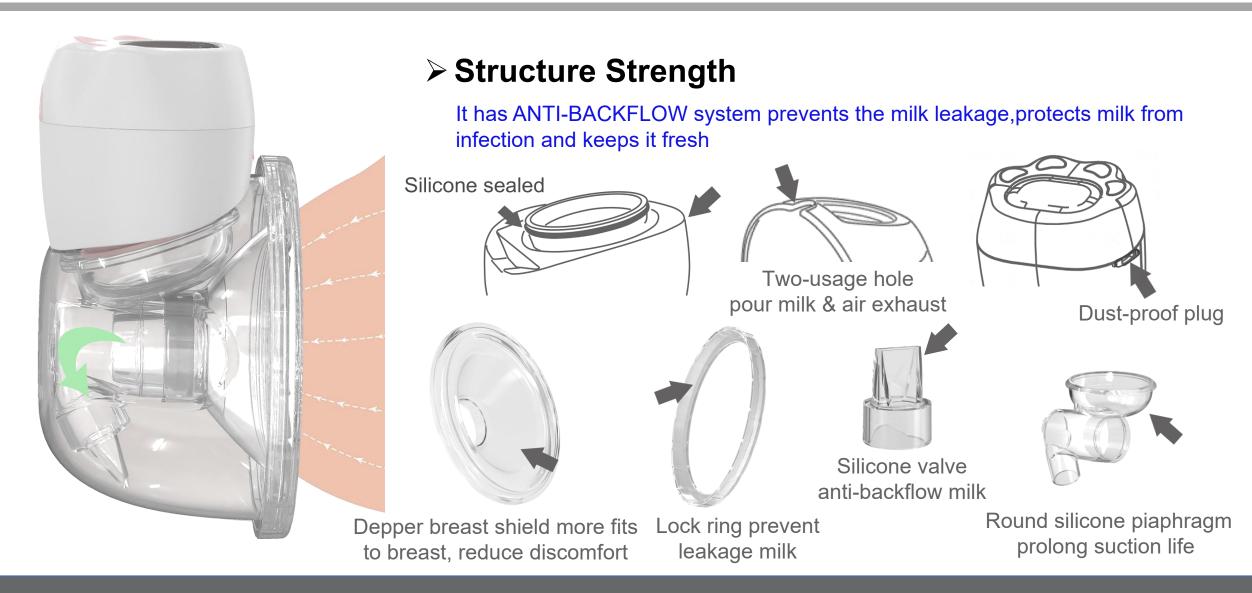

#### **Design Idea**

Inspired by baby's unique combination of suckling and massage.

Wearable breast pump combines suction and nipple stimulation for quick letdown and milk flow.

## > Washable component

The component will not be out of shape under hot water, and have a good disinfection

Easy assembly way within 8 steps for users

Follow instruction one by one, and finish installation