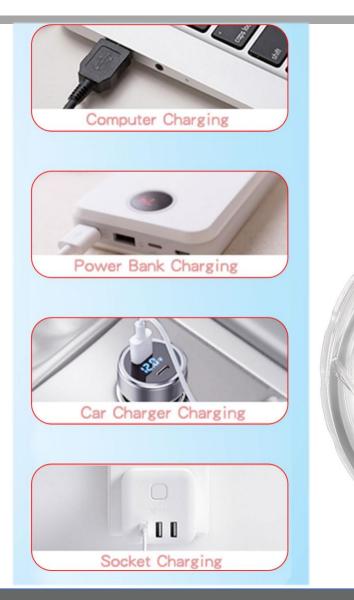

## >Built-in Rechargable Battery

Wearable breast pump could continious use for 2.5 hours with 1200mah Battery after fully charged.

#### It could run for 5 times, each time for 30mins