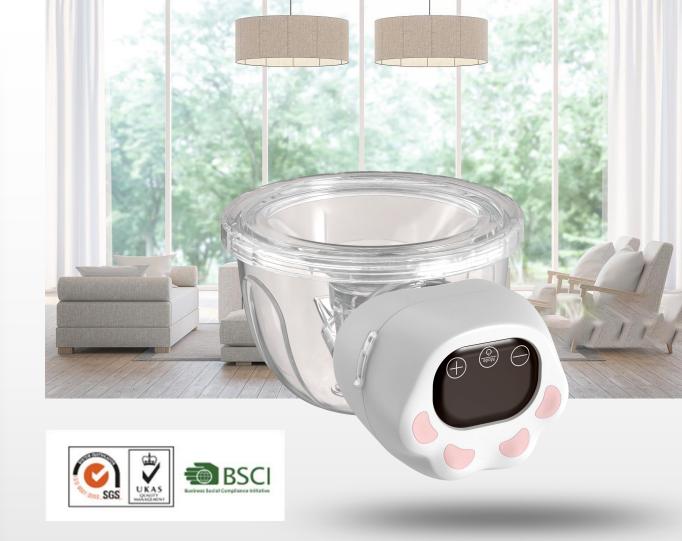

#### **Design Idea**

Inspired by baby's unique combination of suckling and massage.

Wearable breast pump combines suction and nipple stimulation for quick letdown and milk flow.

## Technology Innovation - Wearable design

- 1. wearable design, let women could got better balance between work and famliy
- 2. Portable, small size, easy for carry out
- 3. Delete the long tubes, and increse the acceptance of New Mom's when using the device, will not let woman feel like a cow

## Smart Touch LCD Screen

Single hand control, more convenient, especially when heavy things on hand or you need hold baby