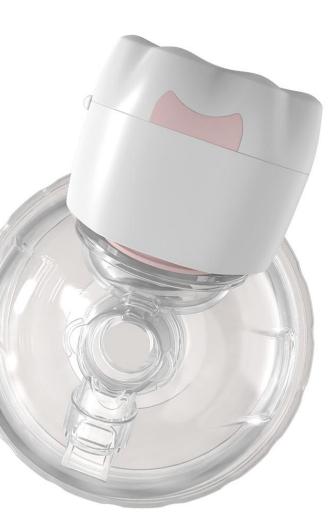

## Safe Material

Top-quality food grade silicone, BPA free, PVC free. Allowing your babay to drink safe and fresh breast milk.

## > Washable component

The component will not be out of shape under hot water, and have a good disinfection

Easy assembly way within 8 steps for users

Follow instruction one by one, and finish installation