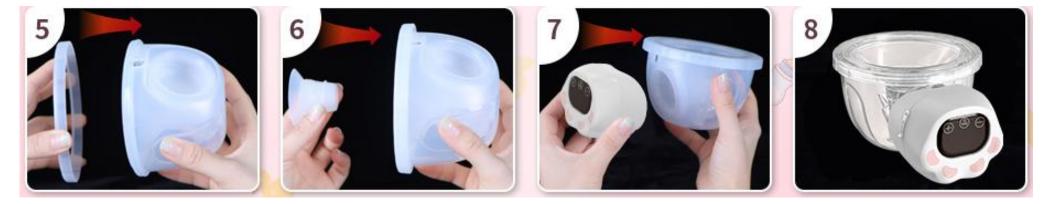

## > Washable component

The component will not be out of shape under hot water, and have a good disinfection

Easy assembly way within 8 steps for users

Follow instruction one by one, and finish installation