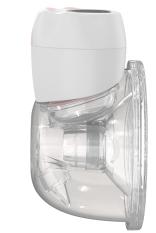

## Safe Material

Top-quality food grade silicone, BPA free, PVC free. Allowing your babay to drink safe and fresh breast milk.

## > Washable component

The component will not be out of shape under hot water, and have a good disinfection

Easy assembly way within 8 steps for users

Follow instruction one by one, and finish installation