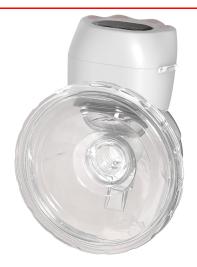

#### **Design Idea**

Inspired by baby's unique combination of suckling and massage.

Wearable breast pump combines suction and nipple stimulation for quick letdown and milk flow.

## Technology Innovation - Wearable design

- 1. wearable design, let women could got better balance between work and famliy
- 2. Portable, small size, easy for carry out
- 3. Delete the long tubes, and increse the acceptance of New Mom's when using the device, will not let woman feel like a cow