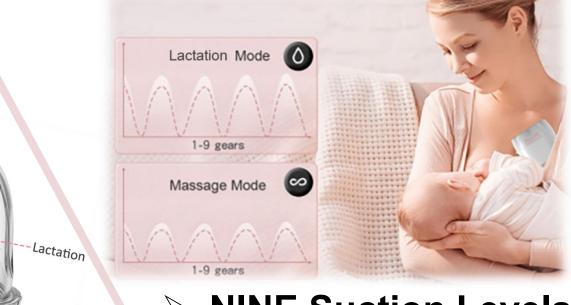

## > THREE working Mode

#### 2. Lactation

Lmitating the baby's actual suckingfrequency, get the milkMassage

## NINE Suction Levels