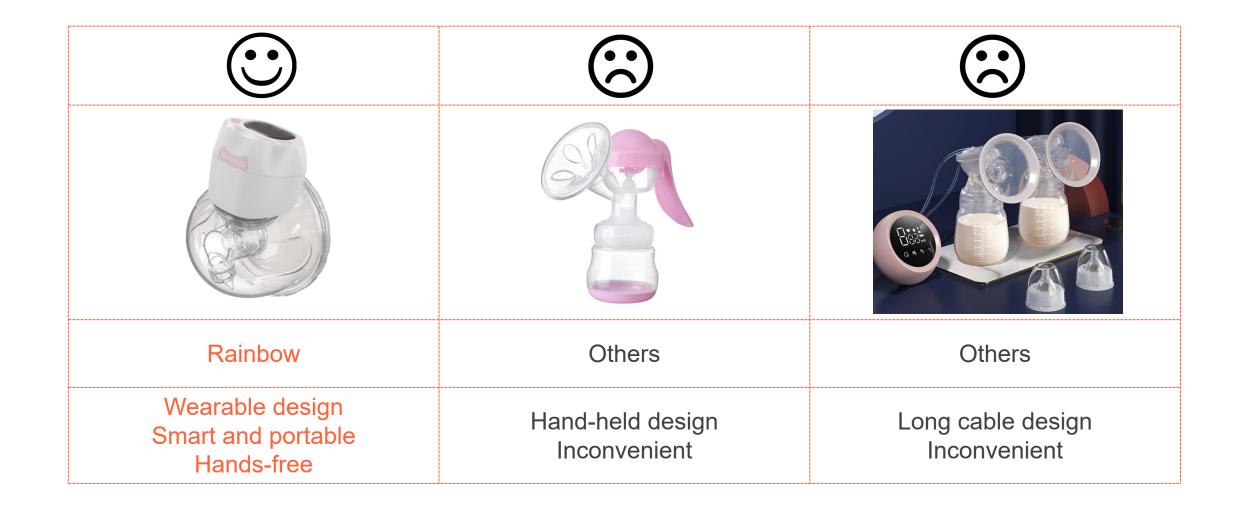

#### Market research-User feedback & concerns

From below comments, you could know clearly for what user concerns, they need portable, light breast pump, without long tubes, and not have risk of milk leakage, it really works on milk suction.

## Technology Innovation - Wearable design

- 1. wearable design, let women could got better balance between work and famliy
- 2. Portable, small size, easy for carry out
- 3. Delete the long tubes, and increse the acceptance of New Mom's when using the device, will not let woman feel like a cow