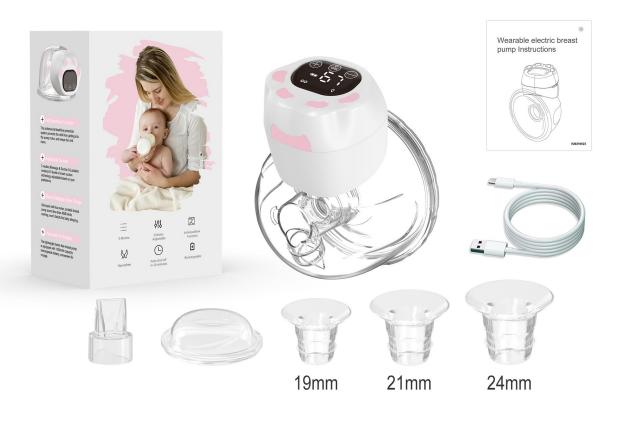

## > Normal Accessory

| Package Details |               |  |  |  |  |
|-----------------|---------------|--|--|--|--|
| Product Size    | 71.5*63*61mm  |  |  |  |  |
| Unit Box Size   | 178*110*80mm  |  |  |  |  |
| Pcs/Carton      | 32Pcs/Carton  |  |  |  |  |
| Carton Size     | 495*340*375mm |  |  |  |  |

## Optional Accessory

|                                                       |                          |             | Breastmilk Storage Bags              |                            |                         |  |  |
|-------------------------------------------------------|--------------------------|-------------|--------------------------------------|----------------------------|-------------------------|--|--|
|                                                       | bra adjustment<br>buckle | storage bag | disposable<br>breastmilk storage bag | disposable<br>nursing pads | nursing bottle<br>brush |  |  |
|                                                       | 1                        | 2           | 3                                    | 4                          | 5                       |  |  |
| SHENZHEN RAINBOW TECHNOLOGY CO.,LTD www.rainbowdo.com |                          |             |                                      |                            |                         |  |  |