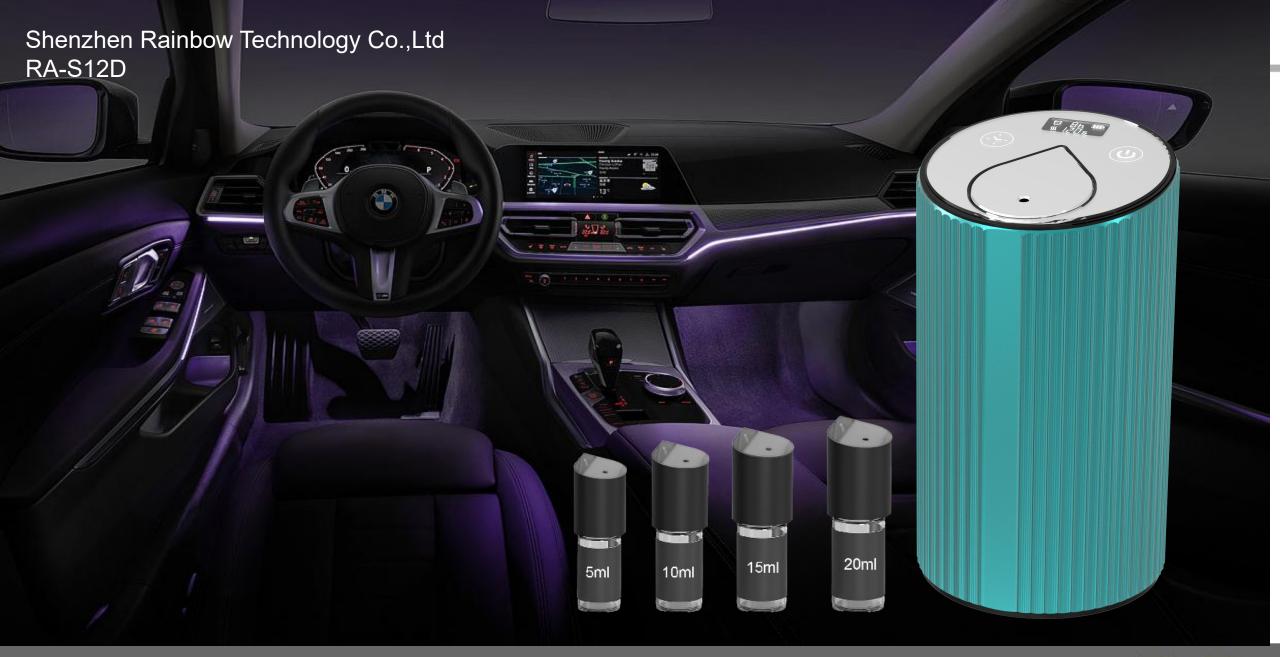

# Size compare

Portable for car, simple with high end

Capacity: 5/10/15/20ml (depend on the oil bottle)

1.Material PP +Aluminium Alloy

2.Voltage AC 100--240V(50/60HZ)/DC5V 1A

3.Power 5W

4.Color gold/black/grey/green/wood grain

customized

5.Coverage area 50m<sup>2</sup>

6. Max time 60 hours after Charging

7.Battery 2400MAH

8.Certificates: CE,ROHS,FCC

8.Unit weight 0.3kg/pcs

158.2mm

9.Unit size H12.5\*H11.3\*D6.8cm

10.Unit pack size 120\*150\*85mm

11.Qty. 24pcs/ctn

12.Carton 520\*250\*310mm

13.Weight N.W./G.W.: 12.5/13.5KGS