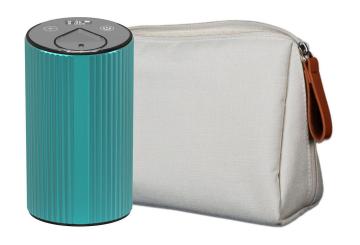

m Alloy

2.Voltage AC 100--240V(50/60HZ)/DC5V 1A

3.Power 5W

4.Color gold/black/grey/green/wood grain

customized

5.Coverage area 50m<sup>2</sup>

6. Max time 60 hours after Charging

7.Battery 2400MAH

8.Certificates: CE,ROHS,FCC

8.Unit weight 0.3kg/pcs

158.2mm

9.Unit size H12.5\*H11.3\*D6.8cm

10.Unit pack size 120\*150\*85mm

11.Qty. 24pcs/ctn

12.Carton 520\*250\*310mm

13.Weight N.W./G.W.: 12.5/13.5KGS

# Operational introduction

# Operation Guide





2. Attach The Nozzle To The Oil Bottle



3. Press Downward To Install The Nozzle



4. Smart touch screen button

Built in pump, nano-scale atomizing easily absorbed by our body





# Packaging & details introduction









# **Customized Packaging Solution**







# Colors for option











### **ODM&OEM** introduction















### Shenzhen Rainbow Technology Co., Ltd.

# **Essential Oil Diffuser Series**





RA-S12 Classic model Nebulizer diffuser



RA-S12B Upgrade model Nebulizer diffuser



RA-S12C High-end model Mirror touch upper



RA-S12D Newest model with digital display

### Shenzhen Rainbow Technology Co., Ltd.

# **Essential Oil Diffuser Series**





RA-S13 Tchibo chosed design 100ml Nebulizer diffuse



RP-01 Passive diffuser



RH-01 Essential oil holder series

# Certificates and qualifications obtained













### **Contact US**









Shenzhen Rainbow

Shenzhen Rainbow Technology Co.,Ltd



Facebook

### Joyce Wang

- 🔼 rainbow10@rainbowdo.com
- s rainbowsales10
  - (86)-130-7787-1959
  - (86)-755--2301-0360
    - Building C, Fenda Technology Innovation Park, Xixiang, Baoan