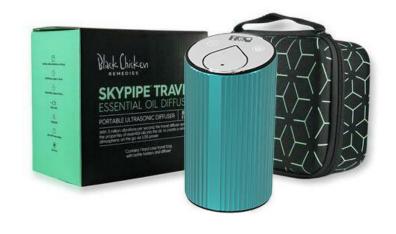

loy

2.Voltage AC 100--240V(50/60HZ)/DC5V 1A

3.Power 5W

4.Color gold/black/grey/green/wood grain

customized

5.Coverage area 50m<sup>2</sup>

6. Max time 60 hours after Charging

7.Battery 2400MAH

8.Certificates: CE,ROHS,FCC

8.Unit weight 0.3kg/pcs

158.2mm

9.Unit size H12.5\*H11.3\*D6.8cm

10.Unit pack size 120\*150\*85mm

11.Qty. 24pcs/ctn

12.Carton 520\*250\*310mm

13.Weight N.W./G.W.: 12.5/13.5KGS

# Operational introduction

# Operation Guide





2. Attach The Nozzle To The Oil Bottle



3. Press Downward To Install The Nozzle



4. Smart touch screen button

Built in pump, nano-scale atomizing easily absorbed by our body





# Packaging & details introduction









# **Customized Packaging Solution**







# Colors for option











### **ODM&OEM** introduction















### Shenzhen Rainbow Technology Co., Ltd.

# **Essential Oil Diffuser Series**





RA-S12 Classic model Nebulizer diffuser



RA-S12B Upgrade model Nebulizer diffuser



RA-S12C High-end model Mirror touch upper



RA-S12D Newest model with digital display

### Shenzhen Rainbow Technology Co., Ltd.

# **Essential Oil Diffuser Series**





RA-S13 Tchibo chosed design 100ml Nebulizer diffuse



RP-01 Passive diffuser



RH-01 Essential oil holder series

# Certificates and qualifications obtained













### **Contact US**









Shenzhen Rainbow

Shenzhen Rainbow Technology Co.,Ltd



Facebook

### Joyce Wang

- 🔼 rainbow10@rainbowdo.com
- s rainbowsales10
  - (86)-130-7787-1959
  - (86)-755--2301-0360
    - Building C, Fenda Technology Innovation Park, Xixiang, Baoan Dis