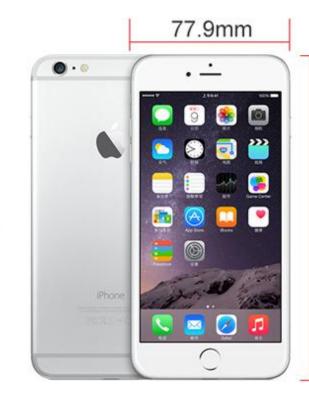

# Size compare

Portable for car, simple with high end

Capacity: 5/10/15/20ml (depend on the oil bottle)

1.Material PP +Aluminium Alloy

2.Voltage AC 100--240V(50/60HZ)/DC5V 1A

3.Power 5W

4.Color gold/black/grey/green/wood grain

customized

5.Coverage area 50m<sup>2</sup>

6. Max time 60 hours after Charging

7.Battery 2400MAH

8.Certificates: CE,ROHS,FCC

8.Unit weight 0.3kg/pcs

158.2mm

9.Unit size H12.5\*H11.3\*D6.8cm