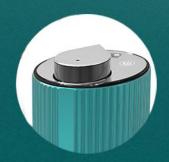

# Operation Guide

2. Attach The Nozzle To The Oil Bottle

3. Press Downward To Install The Nozzle

4. Smart touch screen button

Built in pump, nano-scale atomizing easily absorbed by our body