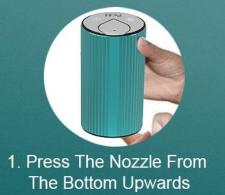

# Operation Guide

2. Attach The Nozzle To The Oil Bottle

3. Press Downward To Install The Nozzle

4. Smart touch screen button

Built in pump, nano-scale atomizing easily absorbed by our body