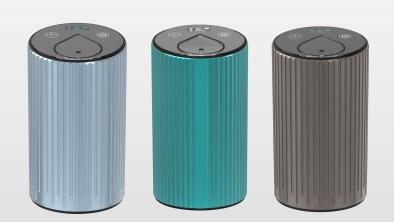

# Colors for option

# Size compare

Portable for car, simple with high end

Capacity: 5/10/15/20ml (depend on the oil bottle)

1.Material PP +Aluminium Alloy

2.Voltage AC 100--240V(50/60HZ)/DC5V 1A

3.Power 5W

4.Color gold/black/grey/green/wood grain