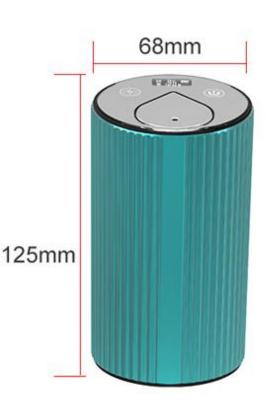

# Size compare

Portable for car, simple with high end

Capacity: 5/10/15/20ml (depend on the oil bottle)

1.Material PP +Aluminium Alloy

2.Voltage AC 100--240V(50/60HZ)/DC5V 1A

3.Power 5W

4.Color gold/black/grey/green/wood grain

customized

5.Coverage area 50m<sup>2</sup>

6. Max time 60 hours after Charging

7.Battery 2400MAH

8.Certificates: CE,ROHS,FCC

8.Unit weight 0.3kg/pcs

158.2mm

9.Unit size H12.5\*H11.3\*D6.8cm