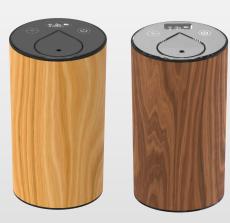

# Colors for option

# Size compare

Portable for car, simple with high end

Capacity: 5/10/15/20ml (depend on the oil bottle)

1.Material PP +Aluminium Alloy

2.Voltage AC 100--240V(50/60HZ)/DC5V 1A

3.Power 5W

4.Color gold/black/grey/green/wood grain