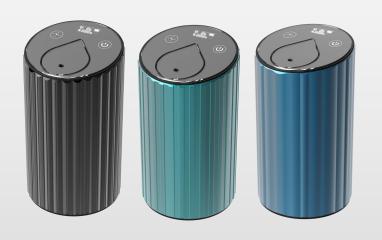

### **Product introduction**

100% pure essential oils pressurized by an air pump and atomized into a fine mist

# Size compare

Portable for car, simple with high end

Capacity: 5/10/15/20ml (depend on the oil bottle)

1.Material PP +Aluminium Alloy

2.Voltage AC 100--240V(50/60HZ)/DC5V 1A

3.Power 5W

4.Color gold/black/grey/green/wood grain