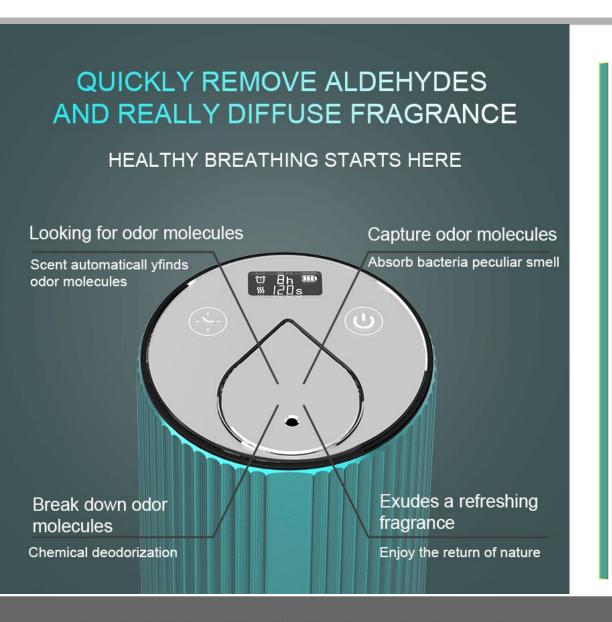

droplets, forming molecular clusters of 2-5 microns and diffusing them into the air. The mist of essential oil can be seen suspended into the air and rapidly spread to the whole space along with the air flow.



### **Product introduction**

### **FEATURES**

**Exclusive patent design** 

#### Waterless:

This in car essential oil diffusers breaks the traditional water-added aromatherapy mode, It uses the latest waterless technology to atomize the essential oils at normal temperatures and maximize preserved the most original smell of the essential oil

### Wireless:

Built-in 2400mAh lithium battery, rechargeable and portable

#### **Auto Shut-off**

The aroma diffuser's built-in smart sensors help to switch it off automatically after 1 or 2 hours





# Function & specific introduction







# Function & specific introduction









### Function & specific introduction

# Size compare

Portable for car, simple with high end





Capacity: 5/10/15/20ml (depend on the oil bottle)

1.Material PP +Aluminium Alloy

2.Voltage AC 100--240V(50/60HZ)/DC5V 1A

3.Power 5W

4.Color gold/black/grey/green/wood grain

customized

5.Coverage area 50m<sup>2</sup>

6. Max time 60 hours after Charging

7.Battery 2400MAH

8.Certificates: CE,ROHS,FCC

8.Unit weight 0.3kg/pcs

158.2mm

9.Unit size H12.5\*H11.3\*D6.8cm

10.Unit pack size 120\*150\*85mm

11.Qty. 24pcs/ctn

12.Carton 520\*250\*310mm

13.Weight N.W./G.W.: 12.5/13.5KGS

# Operational introduction

# Operation Guide





2. Attach The Nozzle To The Oil Bottle



3. Press Downward To Install The Nozzle



4. Smart touch screen but