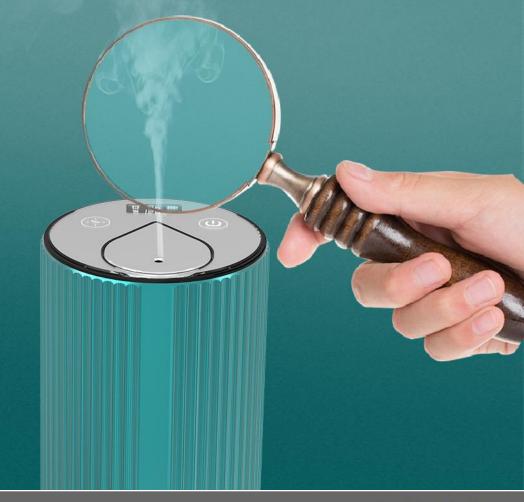

### **Operating Principle**

Rainbow car diffuser compresses air into turbulent gas with special pump principles and utilizes negative pressure to suck essential oil into a mist cavity. Turbulent gas smashes the essential oil into the inner wall of the cavity to further break the essential oil droplets, forming molecular clusters of 2-5 microns and diffusing them into the air. The mist of essential oil can be seen suspended into the air and rapidly spread to the whole space along with the air flow.

#### Waterless:

This in car essential oil diffusers breaks the traditional water-added aromatherapy mode, It uses the latest waterless technology to atomize the essential oils at normal temperatures and maximize preserved the most original smell of the essential oil