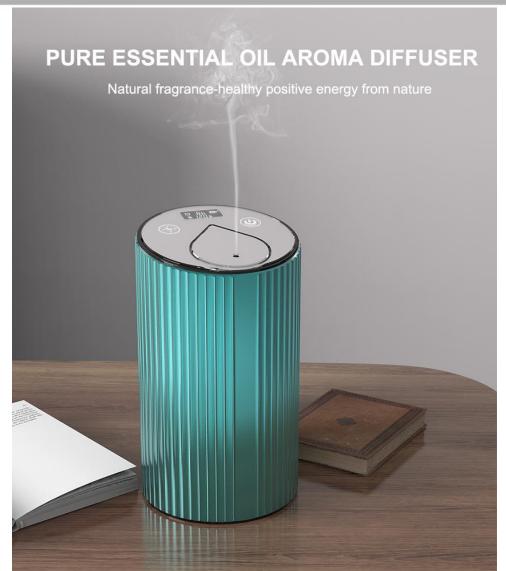

### **Product introduction**

100% pure essential oils pressurized by an air pump and atomized into a fine mist

### **Operating Principle**

Rainbow car diffuser compresses air into turbulent gas with special pump principles and utilizes negative pressure to suck essential oil into a mist cavity. Turbulent gas smashes the essential oil into the inner wall of the cavity to further break the essential oil droplets, forming molecular clusters of 2-5 microns and diffusing them into the air. The mist of essential oil can be seen suspended into the air and rapidly spread to the whole space along with the air flow.