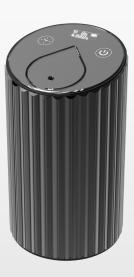

### **Product introduction**

100% pure essential oils pressurized by an air pump and atomized into a fine mist

### **Operating Principle**

Rainbow car diffuser compresses air into turbulent gas with special pump principles and utilizes negative pressure to suck essential oil into a mist cavity. Turbulent gas smashes the essential oil into the inner wall of the cavity to further break the essential oil droplets, forming molecular clusters of 2-5 microns and diffusing them into the air. The mist of essential oil can be seen suspended into the air and rapidly spread to the whole space along with the air flow.

#### Waterless:

This in car essential oil diffusers breaks the traditional water-added aromatherapy mode, It uses the latest waterless technology to atomize the essential oils at normal temperatures and maximize preserved the most original smell of the essential oil

### Wireless:

Built-in 2400mAh lithium battery, rechargeable and portable

#### **Auto Shut-off**

The aroma diffuser's built-in smart sensors help to switch it off automatically after 1 or 2 hours