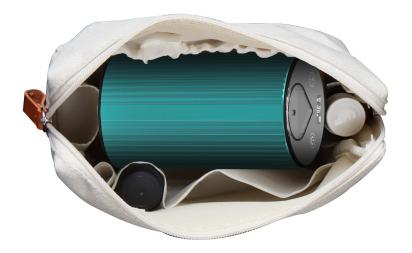

Alloy

2.Voltage AC 100--240V(50/60HZ)/DC5V 1A

3.Power 5W

4.Color gold/black/grey/green/wood grain

customized

5.Coverage area 50m<sup>2</sup>

6. Max time 60 hours after Charging

7.Battery 2400MAH

8.Certificates: CE,ROHS,FCC

8.Unit weight 0.3kg/pcs

158.2mm

9.Unit size H12.5\*H11.3\*D6.8cm

10.Unit pack size 120\*150\*85mm

11.Qty. 24pcs/ctn

12.Carton 520\*250\*310mm

13.Weight N.W./G.W.: 12.5/13.5KGS

# Operational introduction

# Operation Guide





2. Attach The Nozzle To The Oil Bottle



3. Press Downward To Install The Nozzle



4. Smart touch screen button

Built in pump, nano-scale atomizing easily absorbed by our body





# Packaging & details introduction









# **Customized Packaging Solution**







# Colors for option











### **ODM&OEM** introduction















### Shenzhen Rainbow Technology Co., Ltd.

# **Essential Oil Diffuser Series**





RA-S12 Classic model Nebulizer diffuser



RA-S12B Upgrade model Nebulizer diffuser



RA-S12C High-end model Mirror touch upper



RA-S12D Newest model with digital display

### Shenzhen Rainbow Technology Co., Ltd.

# **Essential Oil Diffuser Series**





RA-S13 Tchibo chosed design 100ml Nebulizer diffuse



RP-01 Passive diffuser



RH-01 Essential oil holder series

# Certificates and qualifications obtained













### **Contact US**









Shenzhen Rainbow

Shenzhen Rainbow Technology Co.,Ltd



Facebook

### Joyce Wang

- 🔼 rainbow10@rainbowdo.com
- s rainbowsales10
  - (86)-130-7787-1959
  - (86)-755--2301-0360
    - Building C, Fenda Technology Innovation Park, Xixiang, Baoan D