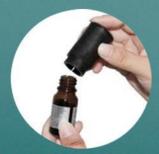

# Operation Guide

2. Attach The Nozzle To The Oil Bottle

3. Press Downward To Install The Nozzle

4. Smart touch screen button

Built in pump, nano-scale atomizing easily absorbed by our body