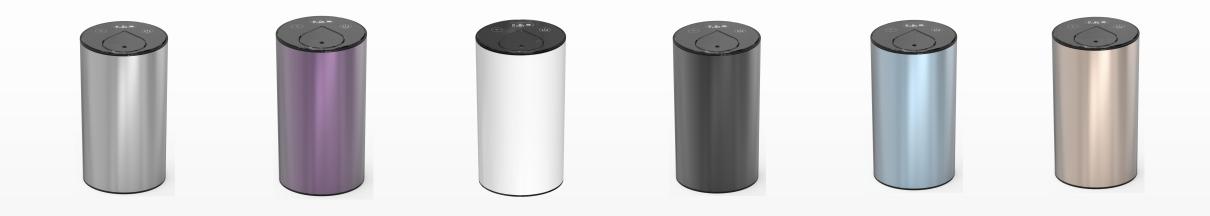

the oil bottle)

1.Material PP +Aluminium Alloy

2.Voltage AC 100--240V(50/60HZ)/DC5V 1A

3.Power 5W

4.Color gold/black/grey/green/wood grain

customized

5.Coverage area 50m<sup>2</sup>

6. Max time 60 hours after Charging

7.Battery 2400MAH

8.Certificates: CE,ROHS,FCC

8.Unit weight 0.3kg/pcs

158.2mm

9.Unit size H12.5\*H11.3\*D6.8cm

10.Unit pack size 120\*150\*85mm

11.Qty. 24pcs/ctn

12.Carton 520\*250\*310mm

13.Weight N.W./G.W.: 12.5/13.5KGS

# Operational introduction

# Operation Guide





2. Attach The Nozzle To The Oil Bottle



3. Press Downward To Install The Nozzle



4. Smart touch screen button

Built in pump, nano-scale atomizing easily absorbed by our body





# Packaging & details introduction









# **Customized Packaging Solution**







# Colors for option











### **ODM&OEM** introduction















### Shenzhen Rainbow Technology Co., Ltd.

# **Essential Oil Diffuser Series**





RA-S12 Classic model Nebulizer diffuser



RA-S12B Upgrade model Nebulizer diffuser



RA-S12C High-end model Mirror touch upper



RA-S12D Newest model with digital display

### Shenzhen Rainbow Technology Co., Ltd.

# **Essential Oil Diffuser Series**





RA-S13 Tchibo chosed design 100ml Nebulizer diffuse



RP-01 Passive diffuser



RH-01 Essential oil holder series

# Certificates and qualifications obtained













### **Contact US**









Shenzhen Rainbow

Shenzhen Rainbow Technology Co.,Ltd



Facebook

### Joyce Wang

- 🔼 rainbow10@rainbowdo.com
- s rainbowsales10
  - (86)-130-7787-1959
  - (86)-755--2301-0360
    - Building C, Fenda Te