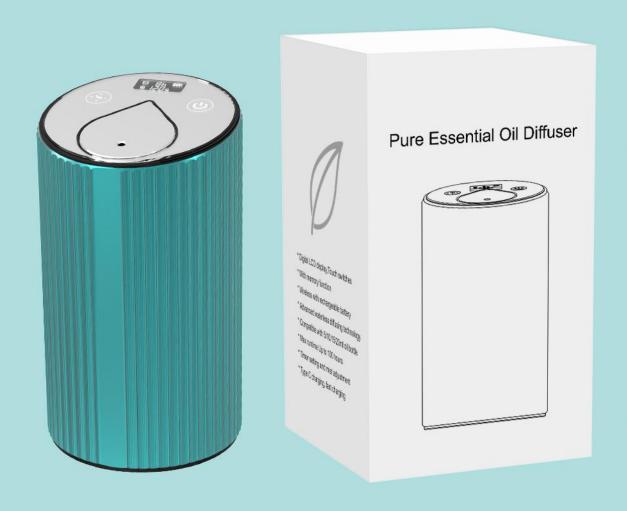

# Size compare

Portable for car, simple with high end

Capacity: 5/10/15/20ml (depend on the oil bottle)

1.Material PP +Aluminium Alloy

2.Voltage AC 100--240V(50/60HZ)/DC5V 1A

3.Power 5W

4.Color gold/black/grey/green/wood grain

customized

5.Coverage area 50m<sup>2</sup>

6. Max time 60 hours after Charging

7.Battery 2400MAH

8.Certificates: CE,ROHS,FCC

8.Unit weight 0.3kg/pcs

158.2mm

9.Unit size H12.5\*H11.3\*D6.8cm