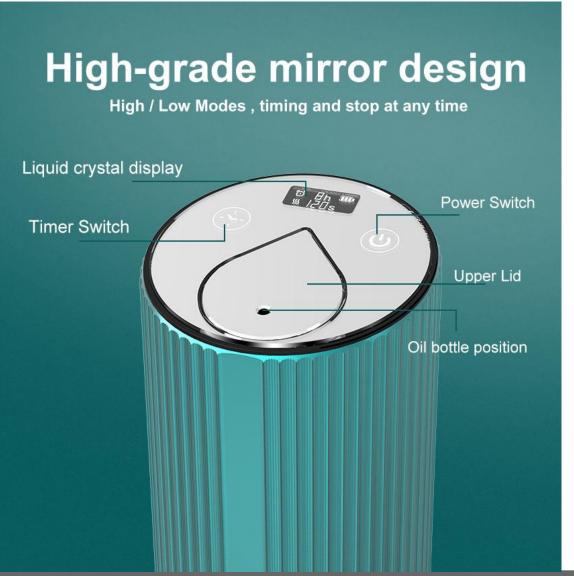

### **FEATURES**

**Exclusive patent design** 

#### Waterless:

This in car essential oil diffusers breaks the traditional water-added aromatherapy mode, It uses the latest waterless technology to atomize the essential oils at normal temperatures and maximize preserved the most original smell of the essential oil

### Wireless:

Built-in 2400mAh lithium battery, rechargeable and portable

#### **Auto Shut-off**

The aroma diffuser's built-in smart sensors help to switch it off automatically after 1 or 2 hours