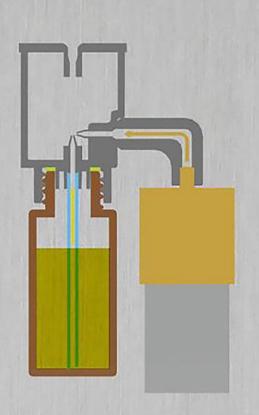

### **Operating Principle**

Rainbow car diffuser compresses air into turbulent gas with special pump principles and utilizes negative pressure to suck essential oil into a mist cavity. Turbulent gas smashes the essential oil into the inner wall of the cavity to further break the essential oil droplets, forming molecular clusters of 2-5 microns and diffusing them into the air. The mist of essential oil can be seen suspended into the air and rapidly spread to the whole space along with the air flow.