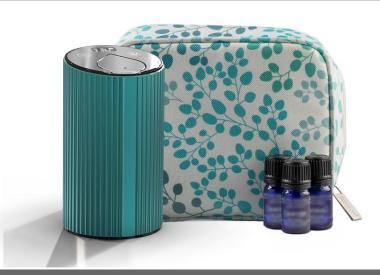

2.Voltage AC 100--240V(50/60HZ)/DC5V 1A

3.Power 5W

4.Color gold/black/grey/green/wood grain

customized

5.Coverage area 50m<sup>2</sup>

6. Max time 60 hours after Charging

7.Battery 2400MAH

8.Certificates: CE,ROHS,FCC

8.Unit weight 0.3kg/pcs

158.2mm

9.Unit size H12.5\*H11.3\*D6.8cm

10.Unit pack size 120\*150\*85mm

11.Qty. 24pcs/ctn

12.Carton 520\*250\*310mm

13.Weight N.W./G.W.: 12.5/13.5KGS

# Operational introduction

# Operation Guide





2. Attach The Nozzle To The Oil Bottle



3. Press Downward To Install The Nozzle



4. Smart touch screen button

Built in pump, nano-scale atomizing easily absorbed by our body





# Packaging & details introduction









# **Customized Packaging Solution**







# Colors for option











### **ODM&OEM** introduction















### Shenzhen Rainbow Technology Co., Ltd.

# **Essential Oil Diffuser Series**





RA-S12 Classic model Nebulizer diffuser



RA-S12B Upgrade model Nebulizer diffuser



RA-S12C High-end model Mirror touch upper



RA-S12D Newest model with digital display

### Shenzhen Rainbow Technology Co., Ltd.

# **Essential Oil Diffuser Series**





RA-S13 Tchibo chosed design 100ml Nebulizer diffuse



RP-01 Passive diffuser



RH-01 Essential oil holder series

# Certificates and qualifications obtained













### **Contact US**









Shenzhen Rainbow

Shenzhen Rainbow Technology Co.,Ltd



Facebook

### Joyce Wang

- 🔼 rainbow10@rainbowdo.com
- s rainbowsales10
  - (86)-130-7787-1959
  - (86)-755--2301-0360
    - Building C, Fenda Technology Innovation Park, Xixiang, Baoan Distric