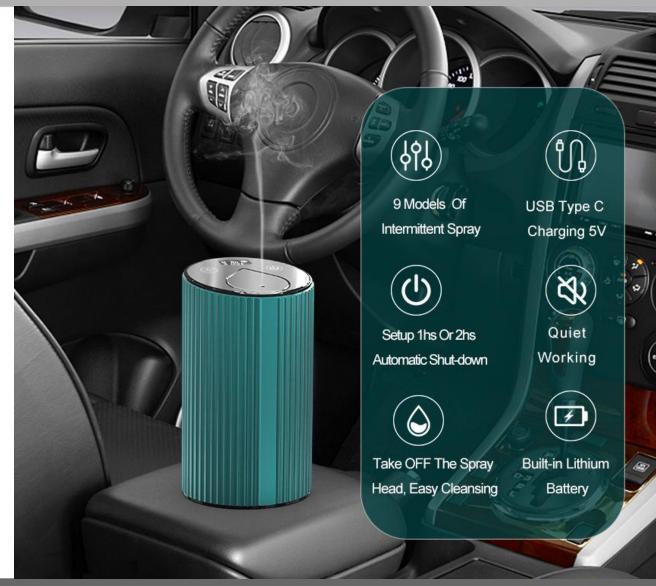

# Size compare

Portable for car, simple with high end

Capacity: 5/10/15/20ml (depend on the oil bottle)

1.Material PP +Aluminium Alloy

2.Voltage AC 100--240V(50/60HZ)/DC5V 1A

3.Power 5W

4.Color gold/black/grey/green/wood grain

customized

5.Coverage area 50m<sup>2</sup>

6. Max time 60 hours after Charging

7.Battery 2400MAH

8.Certificates: CE,ROHS,FCC

8.Unit weight 0.3kg/pcs

158.2mm

9.Unit size H12.5\*H11.3\*D6.8cm