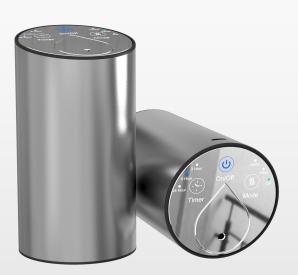

# Operation Guide

2. Attach The Nozzle To The Oil Bottle

3. Press Downward To Install The Nozzle

4. Smart touch screen button

Built in pump, nano-scale atomizing easily absorbed by our body