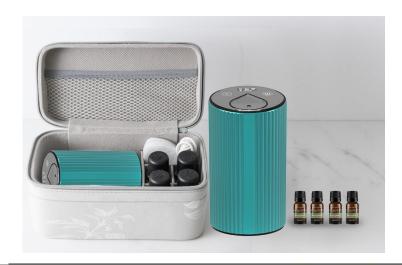

### **Product introduction**

100% pure essential oils pressurized by an air pump and atomized into a fine mist

### **Operating Principle**

Rainbow car diffuser compresses air into turbulent gas with special pump principles and utilizes negative pressure to suck essential oil into a mist cavity. Turbulent gas smashes the essential oil into the inner wall of the cavity to further break the essential oil droplets, forming molecular clusters of 2-5 microns and diffusing them into the air. The mist of essential oil can be seen suspended into the air and rapidly spread to the whole space along with the air flow.

#### Waterless:

This in car essential oil diffusers breaks the traditional water-added aromatherapy mode, It uses the latest waterless technology to atomize the essential oils at normal temperatures and maximize preserved the most original smell of the essential oil

### Wireless:

Built-in 2400mAh lithium battery, rechargeable and portable

#### **Auto Shut-off**

The aroma diffuser's built-in smart sensors help to switch it off automatically after 1 or 2 hours