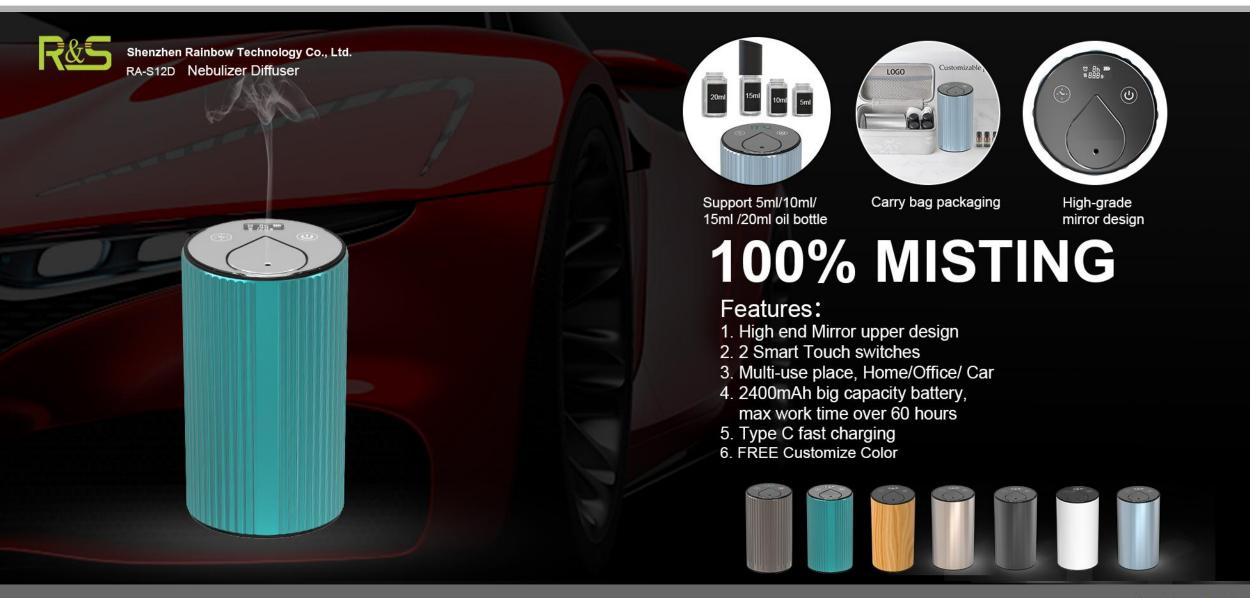

# Function & specific introduction

### Function & specific introduction

# Size compare

Portable for car, simple with high end

Capacity: 5/10/15/20ml (depend on the oil bottle)

1.Material PP +Aluminium Alloy

2.Voltage AC 100--240V(50/60HZ)/DC5V 1A

3.Power 5W

4.Color gold/black/grey/green/wood grain

customized

5.Coverage area 50m<sup>2</sup>

6. Max time 60 hours after Charging

7.Battery 2400MAH

8.Certificates: CE,ROHS,FCC

8.Unit weight 0.3kg/pcs

158.2mm

9.Unit size H12.5\*H11.3\*D6.8cm