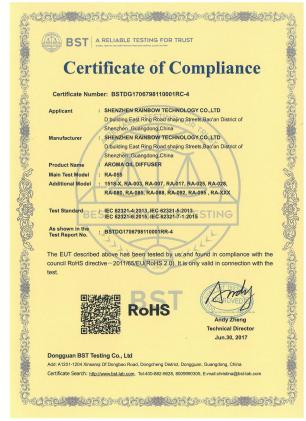

r the standard mist mode (22ml/h)
- c. Press three times to enter the high mist mode (30ml/h)



Press the light button, the colorful lights are on and begin to change according to "yellow, green, blue, purple, orange, red", press the light button at any time to lock the current light color, Long press the light key to turn off the light.





# Packaging & details introduction



Package Info

Product size:D16\*H15cm Unit weight:0.5kg/pcs

Package size:18\*18\*22CM

Qty.:6pcs/ctn

Carton size:58\*40\*26/CM Weight:N.W./G.W.:5/5.8KGS

**Container Info** 

**1CBM**:120pcs **20FT**':3360pcs **40FT**':6804pcs **40GP**':7980pcs



### **ODM&OEM** introduction



LOGO + Your reuqirments =



**Customized Package** 



+ Your reuqirments =



**Customized Cover** 







#### Certifications











### **Contact US**











Shenzhen Rainbow







Facebook

### Joyce Wang











Building C, Fenda Technology Innovation Park, Xixiang, Baoan District, Shenzhen