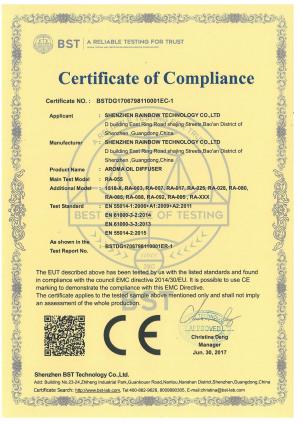

enter the standard mist mode (22ml/h)
- c. Press three times to enter the high mist mode (30ml/h)



Press the light button, the colorful lights are on and begin to change according to "yellow, green, blue, purple, orange, red", press the light button at any time to lock the current light color, Long press the light key to turn off the light.





# Packaging & details introduction



Package Info

Product size:D16\*H15cm Unit weight:0.5kg/pcs

Package size:18\*18\*22CM

Qty.:6pcs/ctn

Carton size:58\*40\*26/CM Weight:N.W./G.W.:5/5.8KGS

**Container Info** 

**1CBM**:120pcs **20FT**':3360pcs **40FT**':6804pcs **40GP**':7980pcs



### **ODM&OEM** introduction



LOGO + Your reuqirments =



**Customized Package** 



+ Your reuqirments =



**Customized Cover** 







#### Certifications











### **Contact US**











Shenzhen Rainbow







Facebook

### Joyce Wang











Building C, Fenda Technology Innovation Park, Xixiang, Baoan District, Shenzhen