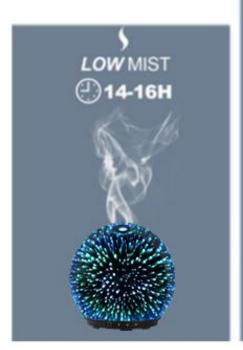

#### 3 MIST LEVEL and 4 Timer

There are 3 options of mist for you choose: High, Standard and Low mist.

4 option of Timer:1H,3H,6H and continuous For different requirements from customer

- a. Press once to enter the low mist mode (15ml/h)
- b. Press twice to enter the standard mist mode (22ml/h)
- c. Press three times to enter the high mist mode (30ml/h)

Press the light button, the colorful lights are on and begin to change according to "yellow, green, blue, purple, orange, red", press the light button at any time to lock the current light color, Long press the light key to turn off the light.