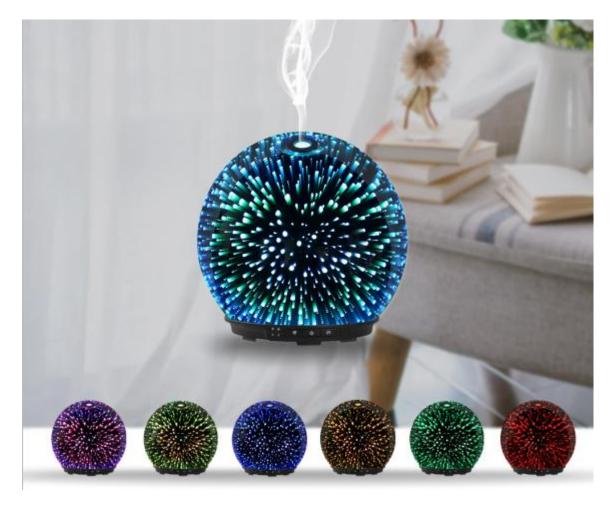

- a. Press once to enter the low mist mode (15ml/h)
- b. Press twice to enter the standard mist mode (22ml/h)
- c. Press three times to enter the high mist mode (30ml/h)

Press the light button, the colorful lights are on and begin to change according to "yellow, green, blue, purple, orange, red", press the light button at any time to lock the current light color, Long press the light key to turn off the light.