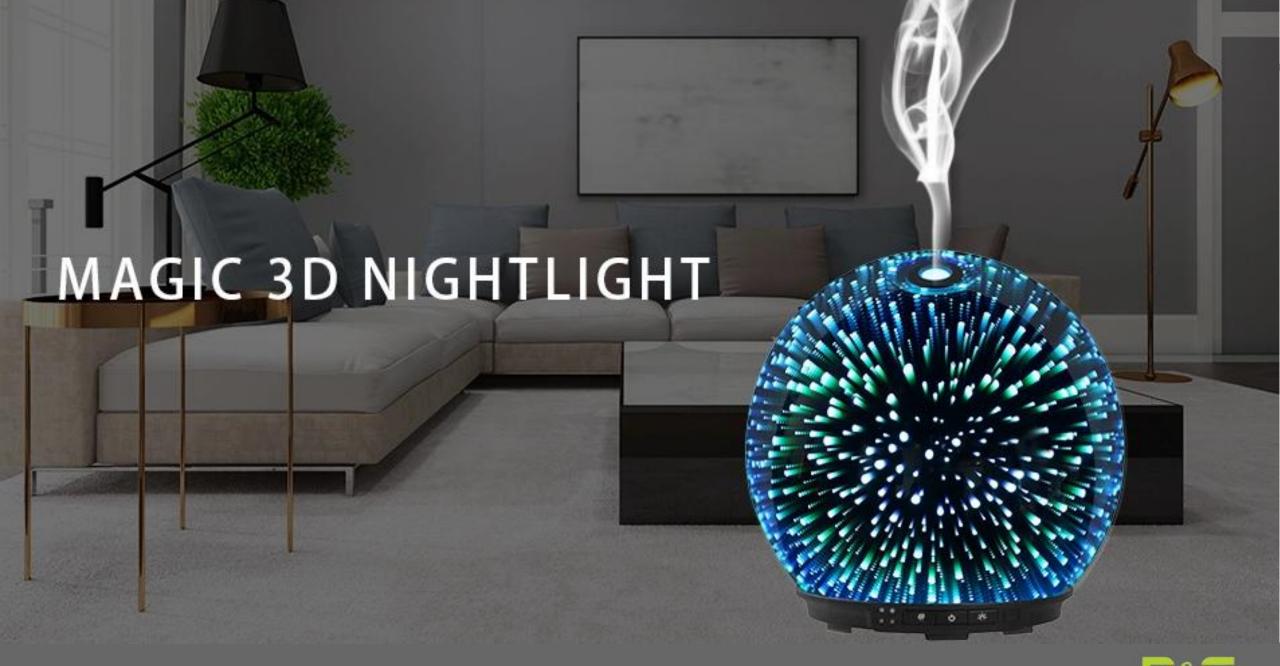

### **Product introduction**

#### 3 MIST LEVEL and 4 Timer

There are 3 options of mist for you choose: High, Standard and Low mist.

4 option of Timer:1H,3H,6H and continuous For different requirements from customer