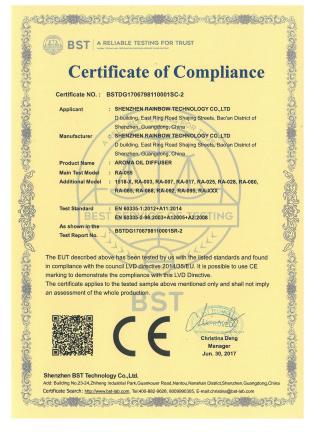

the standard mist mode (22ml/h)
- c. Press three times to enter the high mist mode (30ml/h)



Press the light button, the colorful lights are on and begin to change according to "yellow, green, blue, purple, orange, red", press the light button at any time to lock the current light color, Long press the light key to turn off the light.





# Packaging & details introduction



Package Info

Product size:D16\*H15cm Unit weight:0.5kg/pcs

Package size:18\*18\*22CM

Qty.:6pcs/ctn

Carton size:58\*40\*26/CM Weight:N.W./G.W.:5/5.8KGS

**Container Info** 

**1CBM**:120pcs **20FT**':3360pcs **40FT**':6804pcs **40GP**':7980pcs



### **ODM&OEM** introduction



LOGO + Your reuqirments =



**Customized Package** 



+ Your reuqirments =



**Customized Cover** 







#### Certifications











### **Contact US**











Shenzhen Rainbow







Facebook

### Joyce Wang











Building C, Fenda Technology Innovation Park, Xixiang, Baoan District, Shenzhen