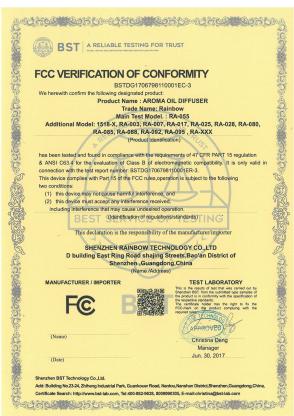

ter the standard mist mode (22ml/h)
- c. Press three times to enter the high mist mode (30ml/h)



Press the light button, the colorful lights are on and begin to change according to "yellow, green, blue, purple, orange, red", press the light button at any time to lock the current light color, Long press the light key to turn off the light.





# Packaging & details introduction



Package Info

Product size:D16\*H15cm Unit weight:0.5kg/pcs

Package size:18\*18\*22CM

Qty.:6pcs/ctn

Carton size:58\*40\*26/CM Weight:N.W./G.W.:5/5.8KGS

**Container Info** 

**1CBM**:120pcs **20FT**':3360pcs **40FT**':6804pcs **40GP**':7980pcs



### **ODM&OEM** introduction



LOGO + Your reuqirments =



**Customized Package** 



+ Your reuqirments =



**Customized Cover** 







#### Certifications











### **Contact US**











Shenzhen Rainbow







Facebook

### Joyce Wang











Building C, Fenda Technology Innovation Park, Xixiang, Baoan District, Shenzhen