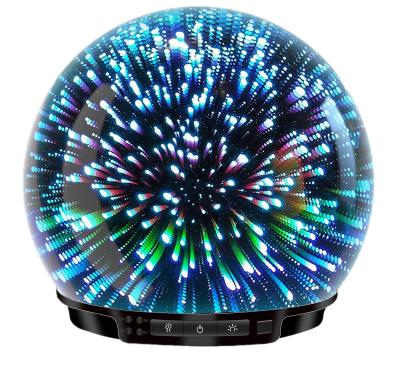

#### 3 MIST LEVEL and 4 Timer

There are 3 options of mist for you choose: High, Standard and Low mist.

4 option of Timer:1H,3H,6H and continuous For different requirements from customer

# Function & specific introduction

|   | Dimensions:          | D16*H15cm                            |
|---|----------------------|--------------------------------------|
| 2 | Capacity:            | 250ml                                |
|   | Net weight:          | 0.5kg                                |
|   | Power Control:       | Manual NO/OFF                        |
|   | Diffuse<br>Quantity: | 15-30ml/h                            |
|   | Max Time:            | 16h                                  |
|   | Feature:             | 7 colors led light                   |
|   | Versions:            | Standard, Remote<br>Control or Smart |

- a. Press once to enter the low mist mode (15ml/h)
- b. Press twice to enter the standard mist mode (22ml/h)
- c. Press three times to enter the high mist mode (30ml/h)

Press the light button, the colorful lights are on and begin to change according to "yellow, green, blue, purple, orange, red", press the light button at any time to lock the current light color, Long press the light key to turn off the light.