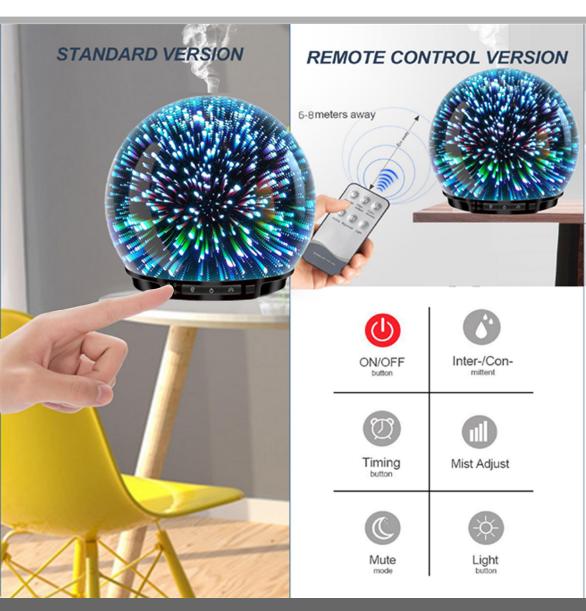

# Function & specific introduction

|   | Dimensions:          | D16*H15cm                            |
|---|----------------------|--------------------------------------|
| 2 | Capacity:            | 250ml                                |
|   | Net weight:          | 0.5kg                                |
|   | Power Control:       | Manual NO/OFF                        |
|   | Diffuse<br>Quantity: | 15-30ml/h                            |
|   | Max Time:            | 16h                                  |
|   | Feature:             | 7 colors led light                   |
|   | Versions:            | Standard, Remote<br>Control or Smart |

# Operational introduction

Press the power button to start working,

- a.Press once,it's continuous spray mode,
- b.Press twice, Time for one hour,
- c.Press three times, Time for 3hour
- d.press forth, Time for 6Hour

- a. Press once to enter the low mist mode (15ml/h)
- b. Press twice to enter the standard mist mode (22ml/h)
- c. Press three times to enter the high mist mode (30ml/h)

Press the light button, the colorful lights are on and begin to change according to "yellow, green, blue, purple, orange, red", press the light button at any time to lock the current light color, Long press the light key to turn off the light.