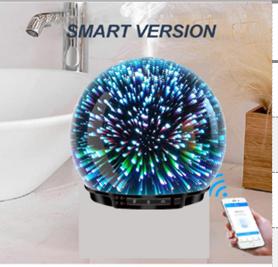

# Function & specific introduction

|   | Dimensions:          | D16*H15cm                            |
|---|----------------------|--------------------------------------|
| 2 | Capacity:            | 250ml                                |
|   | Net weight:          | 0.5kg                                |
|   | Power Control:       | Manual NO/OFF                        |
|   | Diffuse<br>Quantity: | 15-30ml/h                            |
|   | Max Time:            | 16h                                  |
|   | Feature:             | 7 colors led light                   |
|   | Versions:            | Standard, Remote<br>Control or Smart |