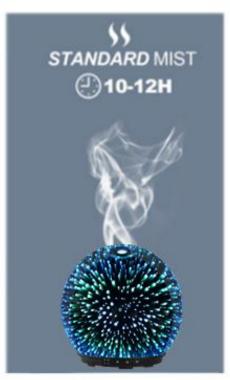

#### 3 MIST LEVEL and 4 Timer

There are 3 options of mist for you choose: High, Standard and Low mist.

4 option of Timer:1H,3H,6H and continuous For different requirements from customer

- a. Press once to enter the low mist mode (15ml/h)
- b. Press twice to enter the standard mist mode (22ml/h)
- c. Press three times to enter the high mist mode (30ml/h)

Press the light button, the colorful lights are on and begin to change according to "yellow, green, blue, purple, orange, red", press the light button at any time to lock the current light color, Long press the light key to turn off the light.