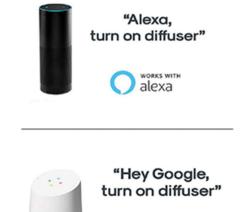

# Function & specific introduction

|   | Dimensions:          | D16*H15cm                            |
|---|----------------------|--------------------------------------|
| 2 | Capacity:            | 250ml                                |
|   | Net weight:          | 0.5kg                                |
|   | Power Control:       | Manual NO/OFF                        |
|   | Diffuse<br>Quantity: | 15-30ml/h                            |
|   | Max Time:            | 16h                                  |
|   | Feature:             | 7 colors led light                   |
|   | Versions:            | Standard, Remote<br>Control or Smart |