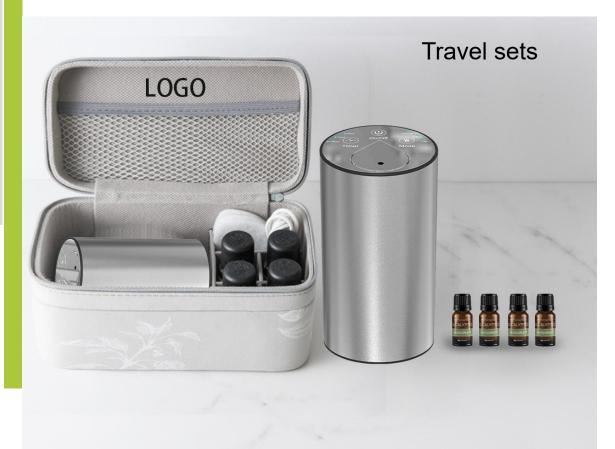

s after full

• Product size: 12.5\*6.8cm

· Accessories: color box, manual, Type C USB cable



High/Low Modes, timing and stop at any time.

#### High-grade mirror design





#### **RA-S12C**

# Details Showing

High/Low Modes, timing and stop at any time.

#### High-grade mirror design



- ✓ Waterless, pure essential oil
- ✓ Keep essential oils 100% natural
- ✓ Built-in battery 2400 mAh
- ✓ One-button operation on/off
- ✓ Long working hours and ultra-quiet
- ✓ Multiple applications, from car office to home
- √ Touch buttons
- ✓ High end Mirror upper design

• Capacity: 5/10/15/20ml

Voltage: DC 5V 1A

Material: PP + aluminum alloy

• Applicable area: 10-20 m<sup>2</sup>

· Maximum time: 200 hours after full

Product size: 12.5\*6.8cm

Accessories: color box, manual, Type C USB cable



#### **RA-S12B**

# Details Showing

High/Low Modes, timing and stop at any time.



- ✓ Waterless, pure essential oil
- √ Keep essential oils 100% natural
- ✓ Built-in battery 2400 mAh
- ✓ One-button operation on/off
- ✓ Long working hours and ultra-quiet
- ✓ Multiple applications, from car office to home

Capacity: 5/10/15/20ml

Voltage: DC 5V 1A

Material: PP + aluminum alloy

• Applicable area: 10-20 m²

· Maximum time: 200 hours after full

Product size: 12.5\*6.8cm

Accessories: color box, manual, Type C USB cable



# **USB** diffuser series

# **Details Showing** High/Low Modes, timing and stop at any time. Intermittent mode Button Timer Button 12 Modes for Choice-Switch Button Intermittent Button Oil bottle position

#### **RA-S12**



- Waterless, with strong smell
- 2400mAh ba