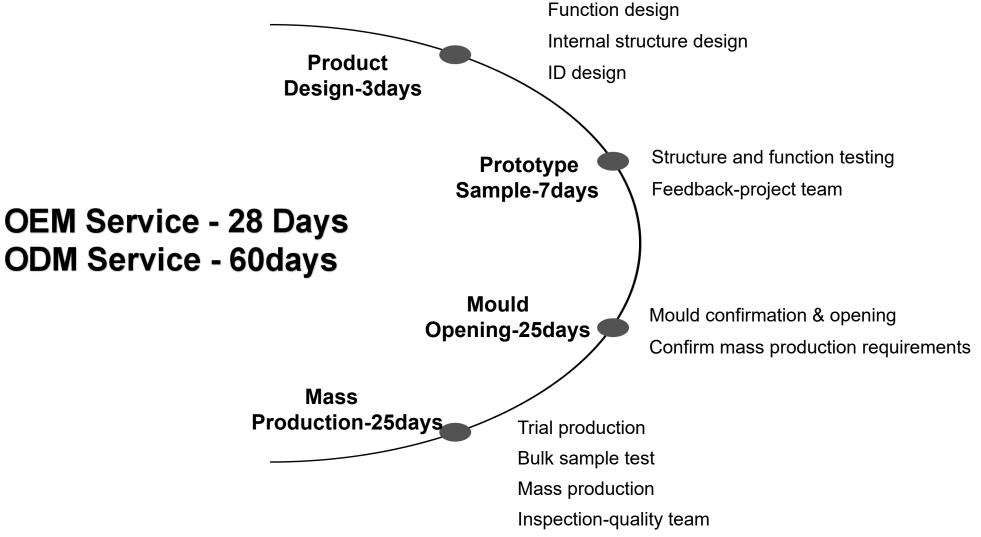

Keep 100% nature for essential oils
- MINI portable, Multiple applications
- Two modes ,High&Low
- Capacity: 5/10/15/20ml
- Voltage: DC 5V 1A
- Material: PP + Aluminum Alloy
- Coverage area:10-20 m²
- Max time: 155 hours after Charging
- Product Size: D12\*H14.5CM
- Accessories: color box, manual, Type C USB cord.

size compare

Portable for car, simple with high end





### **RA-S13**



#### **FEATURES**

- √Waterless, pure essential oil
- √Keep essential oils 100% natural
- ✓ USB Charing
- √7 colors flashing in turn
- ✓ Long working hours and ultra-quiet
- ✓ Applicable area: 10-20 m²(Home/Office)



#### **Specification:**

• Capacity: 30ml

Voltage: DC 24V 0.5A

• Material: Glass + Wood

Product Size: D6.6\*H16.5CM

Accessories: general box,

manual, adapter

# **OEM&ODM Service**





# Certification



















Certification

All our production is strictly in accordance with CE, ROHS, FCC, FDA cartifications

# **Main Clients**

We are proud to be one of the designated and nominated beauty device suppliers for major retailers and brands. We have earned their trust through years of hard work, ability to deliver, and endless efort in supporting them to grow their business. We will continually evolve and scale to meet each customer's needs.

#### **Brands Who Trust Us**













#### The Retailer Who Trust Us























# Rainbow promise

Independent production: Passed ISO9001 BSCI Certification

High quality: Rainbow bears all loss due to any product quality. Free replenishment.

Authorized certification: CE, ROHS, FCC, FDA.

Delivery time: flexi