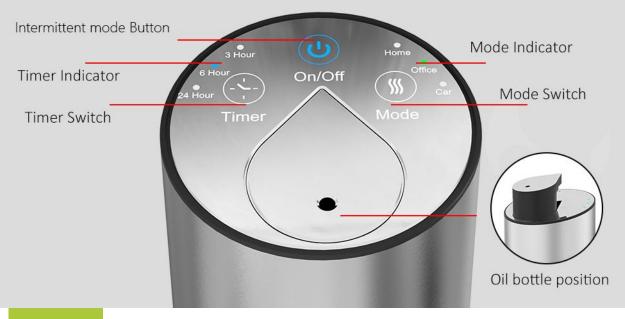

# **Details Showing** High/Low Modes, timing and stop at any time. Intermittent mode Button Timer Button 12 Modes for Choice-Switch Button Intermittent Button Oil bottle position