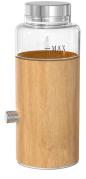

### **RA-S13**

#### **FEATURES**

- √Waterless, pure essential oil
- √Keep essential oils 100% natural
- ✓ USB Charing
- √7 colors flashing in turn
- ✓ Long working hours and ultra-quiet
- ✓ Applicable area: 10-20 m²(Home/Office)

#### **Specification:**

• Capacity: 30ml

Voltage: DC 24V 0.5A

• Material: Glass + Wood

Product Size: D6.6\*H16.5CM

Accessories: general box,

manual, adapter