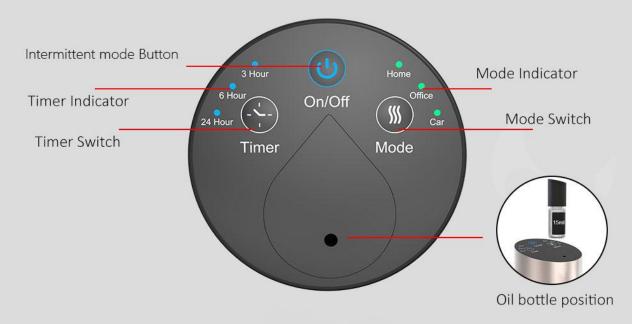

# **Details Showing** High/Low Modes, timing and stop at any time. Intermittent mode Button Timer Button 12 Modes for Choice-Switch Button Intermittent Button Oil bottle position