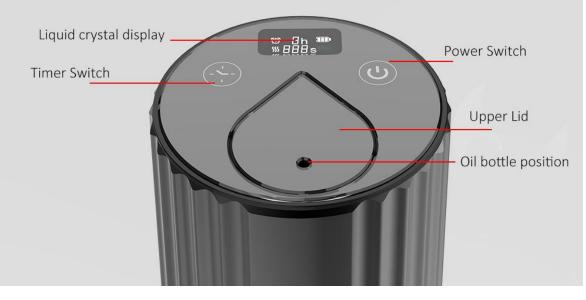

# **Details Showing** High/Low Modes, timing and stop at any time. Intermittent mode Button Timer Button 12 Modes for Choice-Switch Button Intermittent Button Oil bottle position