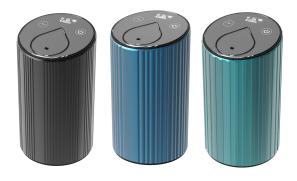

#### **RA-S12B**

# Details Showing

High/Low Modes, timing and stop at any time.

- ✓ Waterless, pure essential oil
- √ Keep essential oils 100% natural
- ✓ Built-in battery 2400 mAh
- ✓ One-button operation on/off
- ✓ Long working hours and ultra-quiet
- ✓ Multiple applications, from car office to home

Capacity: 5/10/15/20ml

Voltage: DC 5V 1A

Material: PP + aluminum alloy

• Applicable area: 10-20 m²

· Maximum time: 200 hours after full

Product size: 12.5\*6.8cm

Accessories: color box, manual, Type C USB cable