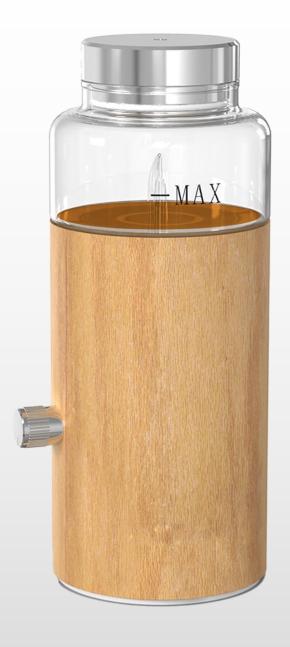

### **RA-S13**

#### **FEATURES**

- √Waterless, pure essential oil
- √Keep essential oils 100% natural
- ✓ USB Charing
- √7 colors flashing in turn
- ✓ Long working hours and ultra-quiet
- ✓ Applicable area: 10-20 m²(Home/Office)

#### **Specification:**

• Capacity: 30ml

Voltage: DC 24V 0.5A

• Material: Glass + Wood

Product Size: D6.6\*H16.5CM

Accessories: general box,

manual, adapter