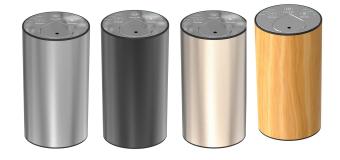

#### RA-S12D

- ✓ LCD display
- ✓ Waterless, pure essential oil
- √ Keep essential oils 100% natural
- ✓ Built-in battery 2200 mAh
- ✓ Two-button operation on/off and
- ✓ Long working hours and ultra-quiet
- ✓ Multiple applications, from car office to home
- ✓ Touch buttons
- ✓ High end Mirror upper design

• Capacity: 5/10/15/20ml

Voltage: DC 5V 1A

• Material: PP + aluminum alloy

• Applicable area: 10-20 m²

· Maximum time: more than 60 hours after full

• Product size: 12.5\*6.8cm

· Accessories: color box, manual, Type C USB cable