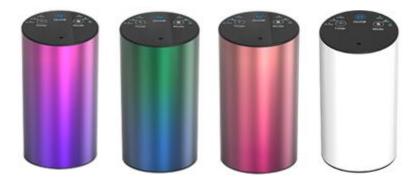

#### RA-S12D

- ✓ LCD display
- ✓ Waterless, pure essential oil
- √ Keep essential oils 100% natural
- ✓ Built-in battery 2200 mAh
- ✓ Two-button operation on/off and
- ✓ Long working hours and ultra-quiet
- ✓ Multiple applications, from car office to home
- ✓ Touch buttons
- ✓ High end Mirror upper design

#### High-grade mirror design

#### **RA-S12C**