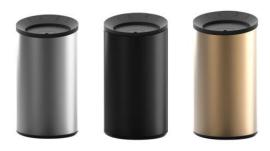

#### **RA-S12C**

#### High-grade mirror design

- ✓ Waterless, pure essential oil
- ✓ Keep essential oils 100% natural
- ✓ Built-in battery 2400 mAh
- ✓ One-button operation on/off
- ✓ Long working hours and ultra-quiet
- ✓ Multiple applications, from car office to home
- √ Touch buttons
- ✓ High end Mirror upper design

• Capacity: 5/10/15/20ml

Voltage: DC 5V 1A

Material: PP + aluminum alloy

• Applicable area: 10-20 m<sup>2</sup>

· Maximum time: 200 hours after full

Product size: 12.5\*6.8cm

Accessories: color box, manual, Type C USB cable