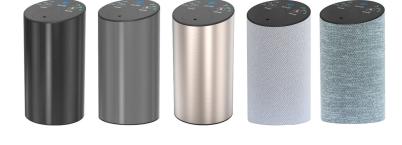

#### **RA-S12**

- Waterless, with strong smell
- 2400mAh battery operated
- Keep 100% nature for essential oils
- MINI portable, Multiple applications
- Two modes ,High&Low
- Capacity: 5/10/15/20ml
- Voltage: DC 5V 1A
- Material: PP + Aluminum Alloy
- Coverage area:10-20 m²
- Max time: 155 hours after Charging
- Product Size: D12\*H14.5CM
- Accessories: color box, manual, Type C USB cord.

size compare

Portable for car, simple with high end