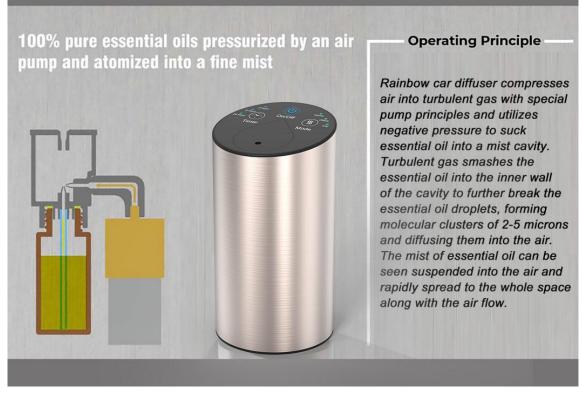

ttons
- ✓ High end Mirror upper design

• Capacity: 5/10/15/20ml

Voltage: DC 5V 1A

Material: PP + aluminum alloy

• Applicable area: 10-20 m<sup>2</sup>

· Maximum time: 200 hours after full

Product size: 12.5\*6.8cm

Accessories: color box, manual, Type C USB cable



#### **RA-S12B**

# Details Showing

High/Low Modes, timing and stop at any time.



- ✓ Waterless, pure essential oil
- √ Keep essential oils 100% natural
- ✓ Built-in battery 2400 mAh
- ✓ One-button operation on/off
- ✓ Long working hours and ultra-quiet
- ✓ Multiple applications, from car office to home

Capacity: 5/10/15/20ml

Voltage: DC 5V 1A

Material: PP + aluminum alloy

• Applicable area: 10-20 m²

· Maximum time: 200 hours after full

Product size: 12.5\*6.8cm

Accessories: color box, manual, Type C USB cable



# **USB** diffuser series

# **Details Showing** High/Low Modes, timing and stop at any time. Intermittent mode Button Timer Button 12 Modes for Choice-Switch Button Intermittent Button Oil bottle position

#### **RA-S12**



- Waterless, with strong smell
- 2400mAh battery operated
- Keep 100% nature for essential oils
- MINI portable, Multiple applications
- Two modes ,High&Low
- Capacity: 5/10/15/20ml
- Voltage: DC 5V 1A
- Material: PP + Aluminum Alloy
- Coverage area:10-20 m²
- Max time: 155 hours after Charging
- Product Size: D12\*H14.5CM
- Accessories: color box, manual, Type C USB cord.

size compare

Portable for car, simple with high end





### **RA-S13**



#### **FEATURES**

- √Waterless, pure essential oil
- √Keep essential oils 100% natural
- ✓ USB Charing
- √7 colors fla