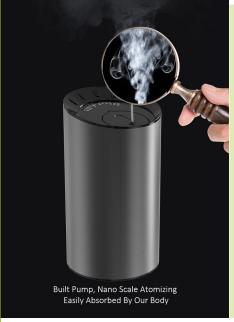

#### RA-S12D

- ✓ LCD display
- ✓ Waterless, pure essential oil
- √ Keep essential oils 100% natural
- ✓ Built-in battery 2200 mAh
- ✓ Two-button operation on/off and
- ✓ Long working hours and ultra-quiet
- ✓ Multiple applications, from car office to home
- ✓ Touch buttons
- ✓ High end Mirror upper design

• Capacity: 5/10/15/20ml

Voltage: DC 5V 1A

• Material: PP + aluminum alloy

• Applicable area: 10-20 m²

· Maximum time: more than 60 hours after full

• Product size: 12.5\*6.8cm

· Accessories: color box, manual, Type C USB cable

High/Low Modes, timing and stop at any time.