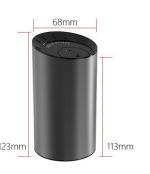

pplicable area: 10-20 m²

· Maximum time: 200 hours after full

Product size: 12.5\*6.8cm

Accessories: color box, manual, Type C USB cable



# **USB** diffuser series

# **Details Showing** High/Low Modes, timing and stop at any time. Intermittent mode Button Timer Button 12 Modes for Choice-Switch Button Intermittent Button Oil bottle position

#### **RA-S12**



- Waterless, with strong smell
- 2400mAh battery operated
- Keep 100% nature for essential oils
- MINI portable, Multiple applications
- Two modes ,High&Low
- Capacity: 5/10/15/20ml
- Voltage: DC 5V 1A
- Material: PP + Aluminum Alloy
- Coverage area:10-20 m²
- Max time: 155 hours after Charging
- Product Size: D12\*H14.5CM
- Accessories: color box, manual, Type C USB cord.

size compare

Portable for car, simple with high end





### **RA-S13**



#### **FEATURES**

- √Waterless, pure essential oil
- √Keep essential oils 100% natural
- ✓ USB Charing
- √7 colors flashing in turn
- ✓ Long working hours and ultra-quiet
- ✓ Applicable area: 10-20 m²(Home/Office)



#### **Specification:**

• Capacity: 30ml

Voltage: DC 24V 0.5A

• Material: Glass + Wood

Product Size: D6.6\*H16.5CM

Accessories: general box,

manual, adapter

# **OEM&ODM Service**





# Certification



















Certification

All our production is strictly in accordance with CE, ROHS, FCC, FDA cartifications

# **Main Clients**

We are proud to be one of the designated and nominated beauty device suppliers for major retailers and brands. We have earned their trust through years of hard work, ability to deliver, and endless efort in support